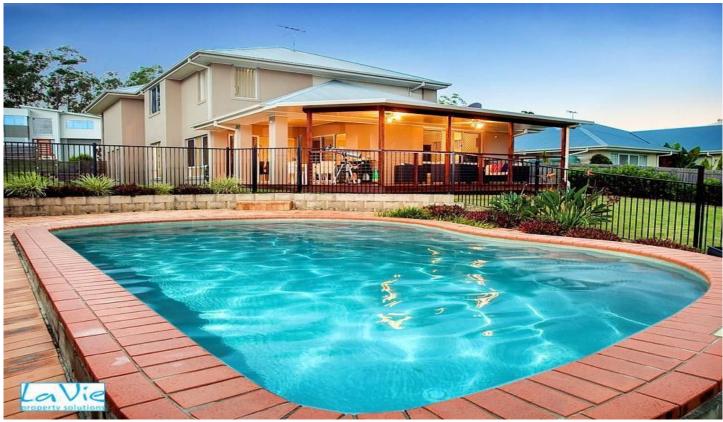

## 26 Waterhousia Crescent Brookwater QLD

LIFESTYLE... This double storey beauty overlooking stunning mountain views and large inground pool will impress with its modern and open plan design radiating both comfort and style. Come explore this exclusive space offering four large bedrooms with a private ensuite, a study and an upstairs rumpus.