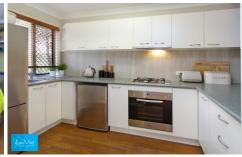

This beautiful house is elevated to capture the breezes and bush retreat views from the under cover outdoor patio. Great for entertaining and relaxing on a summers day. It features 2 excellent sized bedrooms with 2 bathrooms. The open plan lounge, dining and kitchen area is certainly spacious.