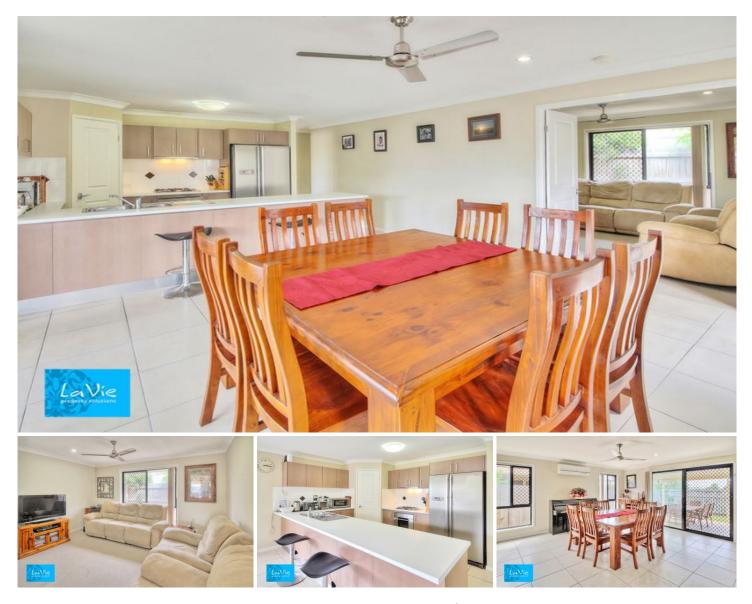

This home features large open-plan family and dining area - and the kitchen is a great size, offering plenty of bench space, heaps of cupboards and stainless steel appliances, including gas cooktop and dishwasher. There is also a separate multipurpose room.