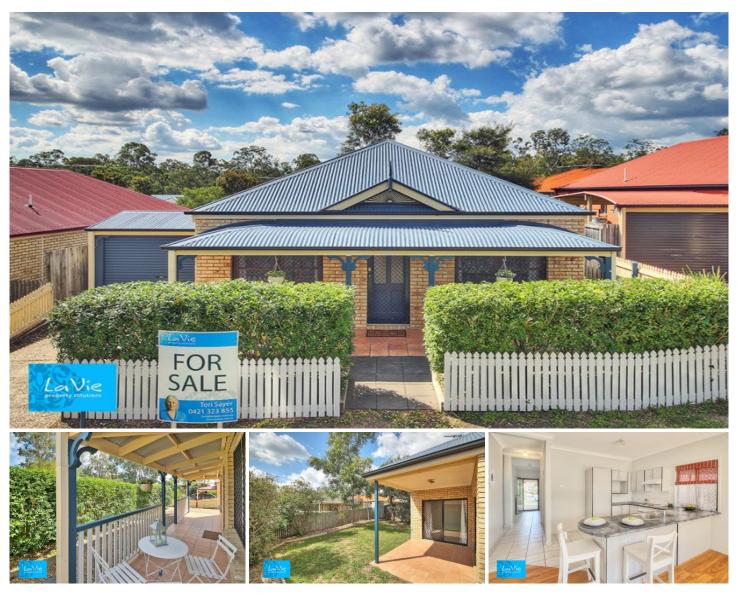

## 20 Alfred Place Springfield Lakes QLD

This charming cottage style home is tucked away at the top of a cul de sac but is conveniently located only a short walk to the pedestrian bridge to the Springfield Train Station and School. Recently refreshed, this beautiful lady has had a herself a makeover with recently replaced flooring, paint, window coverings and a brand new airconditioner, so this home is ready for its new owner to move in and enjoy.

With the character additions of timber feature windows at the front with bullnose verandah and gable, this home is instantly appealing with its classic looks, and bright fresh and modern on the inside with lots of windows throughout and high ceilings adding a feeling of space and light.

20 Alfred Place offers:

\* 3 spacious bedrooms