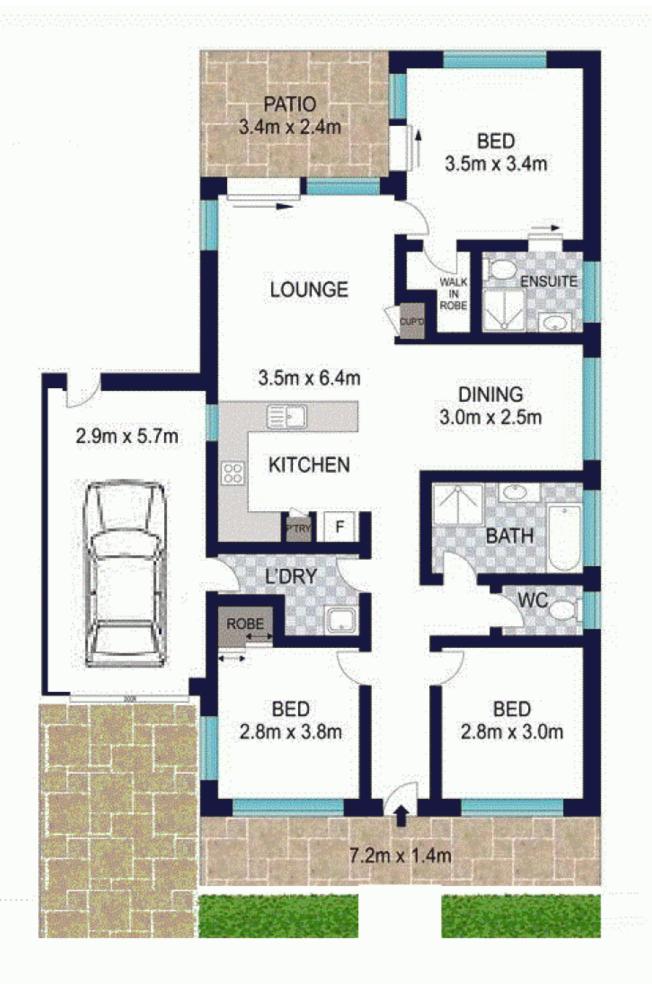

e pedestrian bridge to the Springfield Train Station and School. Recently refreshed, this beautiful lady has had a herself a makeover with recently replaced flooring, paint, window coverings and a brand new airconditioner, so this home is ready for its new owner to move in and enjoy.

With the character additions of timber feature windows at the front with bullnose verandah and gable, this home is instantly appealing with its classic looks, and bright fresh and modern on the inside with lots of windows throughout and high ceilings adding a feeling of space and light.

20 Alfred Place offers:

\* 3 spacious bedrooms

## 3 🚐 2 🟪 1 🗬

**Price** : \$ 357,000 **Land Size** : 300 sgm

View: https://www.lavieps.com.au/sale/qld/ipswich

-west-moreton/springfield-lakes/residential/h

ouse/5680724