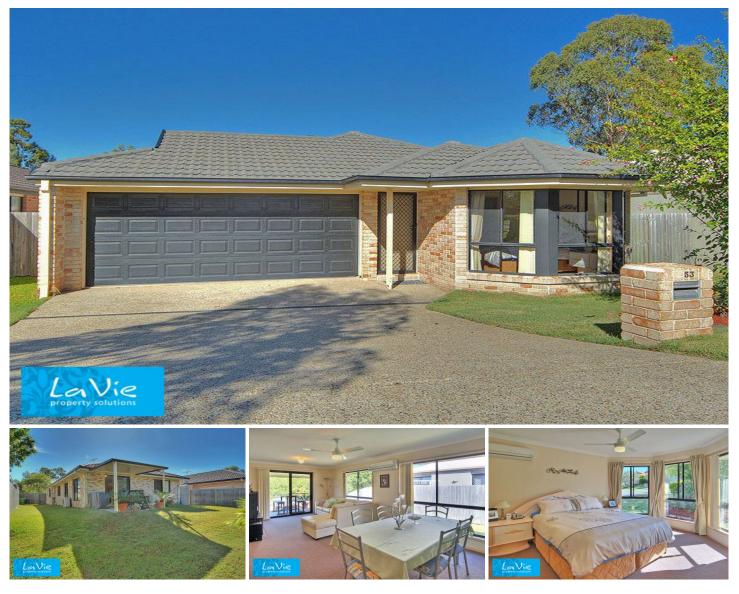

## 53 Lavender Street Springfield Lakes QLD

## ... FOR LESS THAN YOU WOULD EXPECT

This attractive brick and tile home is nestled in a lovely street yet close to where it's all happening. With the shops and lakes close by, parks at both ends of the street and walking distance from the Springfield train station - this is LOCATION PLUS!!

Add in a real sized back yard and potential for side access for caravan or trailer parking - this combination of features is a rare find in a Springfield Lakes home.

53 Lavender Street offers:

- ? 4 bedrooms with built in wardrobes
- ? Master bedroom with ensuite, walk in robe and beautiful bay window
- ? Spacious open plan lounge and dining room

## 4 🛤 2 📛 2 🖨

| Price | :\$ 414,500 |
|-------|-------------|
|-------|-------------|

Land Size : 448 sqm View : https://ww

: https://www.lavieps.com.au/sale/qld/ipswich -west-moreton/springfield-lakes/residential/h ouse/5680725