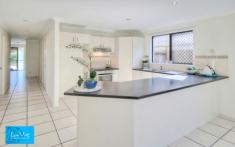

This lovely home features:

- \* 3 bedrooms including master bedroom with ensuite and walk in robe
- \* Spacious light filled tiled entry hall
- \* Great kitchen with heaps of cupboard and bench space, stainless steel oven, ceramic cooktop and provision for the