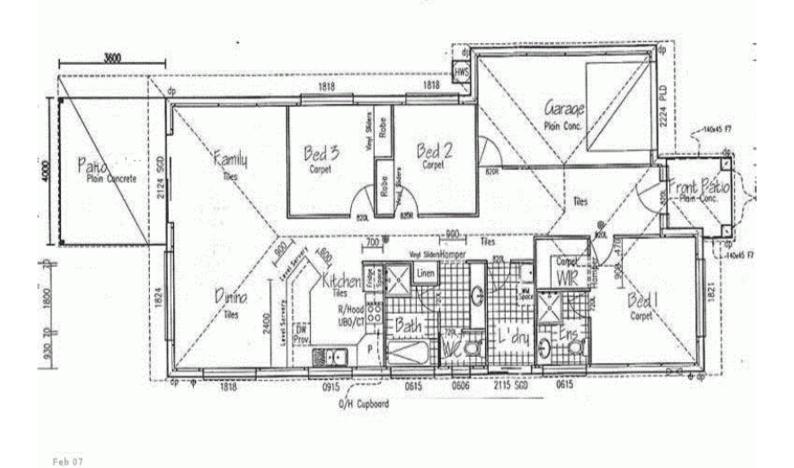

## 12 Apollo Place Springfield Lakes QLD

This is one of those properties that just feel right from the instant you step inside. With an amazing sense of space, light and proportions, there is one word that sums this house up completely .... 'HOME':-)

12 Apollo Place is a beautiful brick home with colorbond roof, tucked away in one of Springfield Lakes' favourite cul-de-sacs, yet is so close to all the action! Walking distance to the bus stop, school, ovals, tennis courts, shops and lakes, you couldn't ask for a more convenient location.

This lovely home features:

- \* 3 bedrooms including master bedroom with ensuite and walk in robe
- \* Spacious light filled tiled entry hall
- \* Great kitchen with heaps of cupboard and bench space, stainless steel oven, ceramic cooktop and provision for the