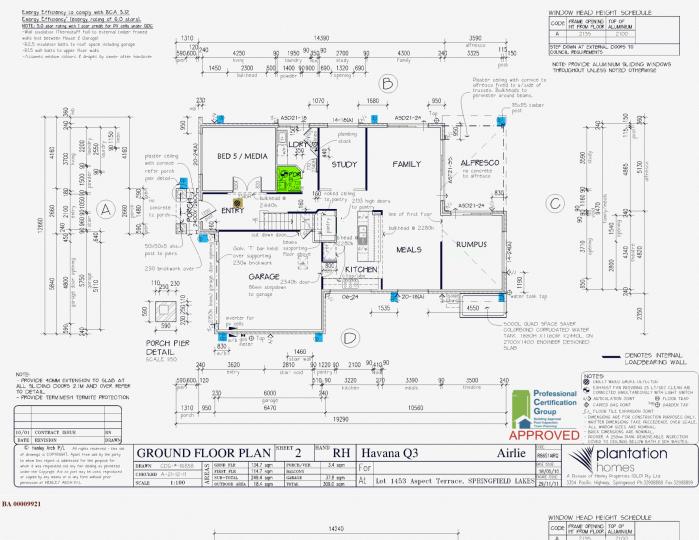

## 46 Aspect Terrace Springfield Lakes QLD

What a fantastic family home! Ticking off all the wish list boxes -

Let's start from the front;

- \* Magnificent street frontage in and elevated, breezy, leafy location.
- \* Two story sprawling 309m2 Plantation Homes residence with all the style and sophistication you would expect
- \* Expansive entrance all with feature staircase and timber style flooring
- \* 5th bedroom, formal lounge, home office or media room take your pick
- \* Separate study room
- \* Downstairs powder room
- \* Large laundry
- \* Open plan living and dining featuring the same beautiful timber style floors that flow throughout the downstairs living areas and large windows and outdoor

At Lot 1453 Aspect Terrace, SPRINGFIELD LAKES