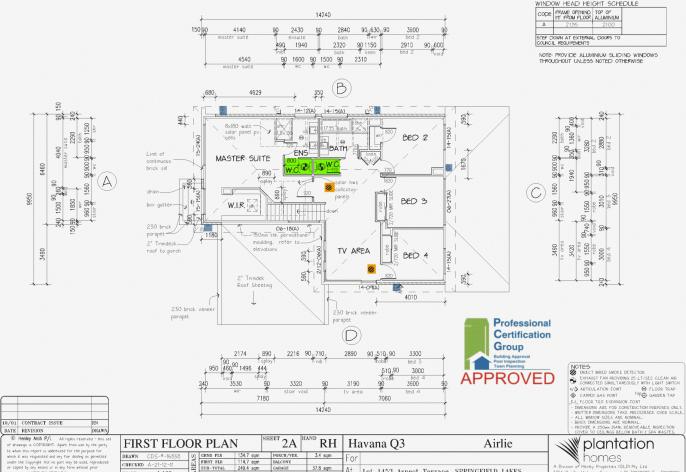

## 46 Aspect Terrace Springfield Lakes QLD

What a fantastic family home! Ticking off all the wish list boxes -

Let's start from the front;

- \* Magnificent street frontage in and elevated, breezy, leafy location.
- \* Two story sprawling 309m2 Plantation Homes residence with all the style and sophistication you would expect
- \* Expansive entrance all with feature staircase and timber style flooring
- \* 5th bedroom, formal lounge, home office or media room take your pick
- \* Separate study room
- \* Downstairs powder room
- \* Large laundry
- \* Open plan living and dining featuring the same beautiful timber style floors that flow throughout the downstairs living areas and large windows and outdoor

At Lot 1453 Aspect Terrace, SPRINGFIELD LAKES