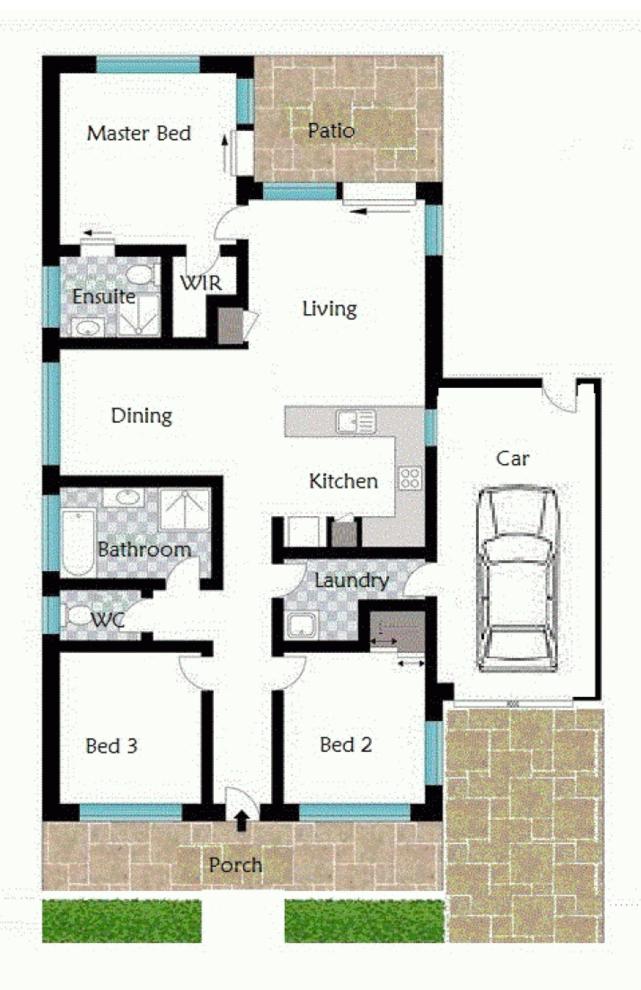

## 1 Benjamin Court Springfield Lakes QLD

I love this cottage! This is one of my favourite homes in Springfield Lakes as it is unique in its look and has beautiful street appeal. With its beautiful rendering, bullnose verandah and climbing vines full of flowers showing off its colonial character on the outside, and then inside bright and airy with a modern twist on the inside.

- 1 Benjamin Court also boasts a fantastic location, tucked away in a leafy part of town with bushland as a backdrop, yet only a short walk to the Springfield Station overpass, it is fantastically positioned for transportation links. Featuring:
- \* 3 bedrooms including spacious master with ensuite and walk in robe
- \* Rare 327m2 corner allotment with established gardens and lovely front fencing
- \* Open plan living and dining rooms with timber look floor throughout