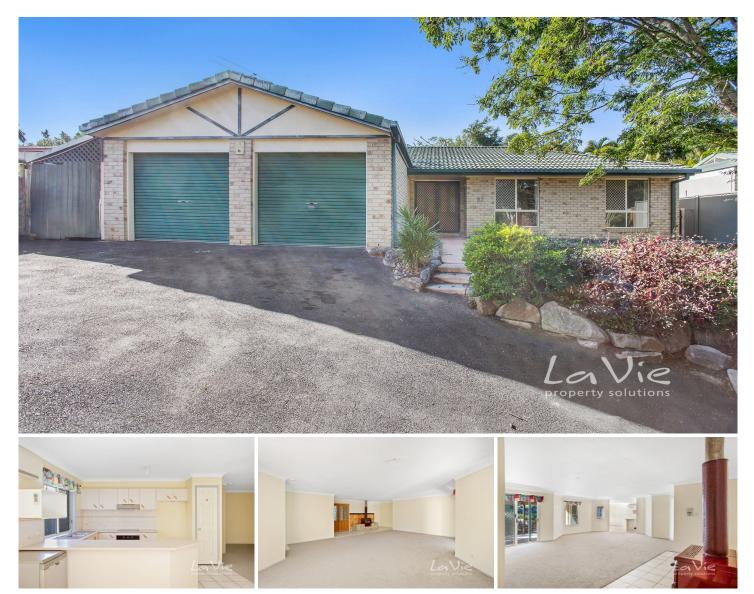

## 85 Sharpless Road Springfield QLD

Your new home is set on a 900m block, so lots of garden space for the kids at the back with the three tiers garden. You will love to have your outdoor fire place going while watching the sunset from the top. Homes of this nature do not come onto the Springfield market every day.

Your new home has two large family entertaining area. The formal carpeted lounge overlooking your large patio area while you have the pot belly going during the cold nights. The large tiled dining area also overlooks your large covered patio.

The open kitchen with all the extra cupboards space will have the chef of the house cooking up a storm. The master bedroom located at the back with access to your patio area will give you the extra privacy and space you want. Master bedroom extras are his and hers walk in robe, ensuite with