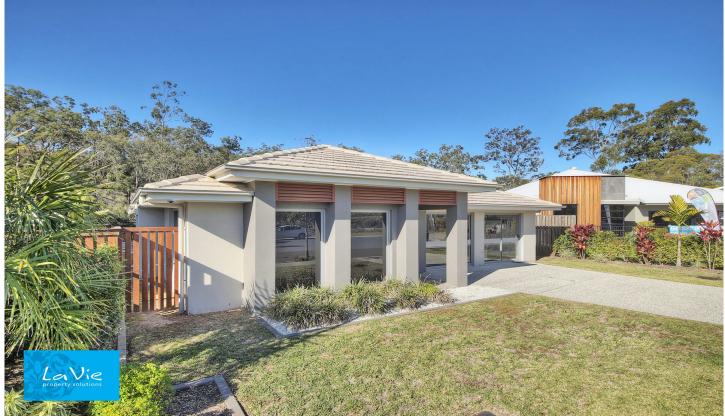

## 18 Freshwater Court Springfield Lakes QLD

Ready for its first residents, this beautiful home has been built with all the upgraded features and inclusions to wow and awe its visitors. With so much attention to detail, this stunning fully rendered and tiled roof designer home is sure to impress even the most discerning of buyers.

- \* 4 spacious bedrooms and 3 living spaces filled full of designer luxury
- \* Gorgeous master suite with magnificent ensuite and walk in robe
- \* Designer streamlined kitchen with Blanco appliances, expansive stone benchtops and walk in pantry
- \* Light and bright living and dining areas with 900x900 polished porcelain tile
- \* Secluded media room with fantastic wall paper and barn sized door, your very own private movie room
- \* Activity room separated from the main living, great as a

## 4 🕮 2 🖺 2 🖨

**Price** : \$ 620,000 **Land Size** : 576 sqm

View: https://www.lavieps.com.au/sale/qld/ipswich

-west-moreton/springfield-lakes/residential/h

ouse/5680778