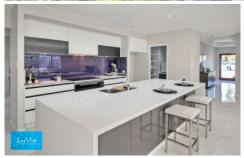

- \* 4 spacious bedrooms and 3 living spaces filled full of designer luxury
- \* Gorgeous master suite with magnificent ensuite and walk in robe
- \* Designer streamlined kitchen with Blanco appliances, expansive stone benchtops and walk in pantry
- \* Light and bright living and dining areas with 900x900 polished porcelain tile
- \* Secluded media room with fantastic wall paper and barn sized door, your very own private movie room
- \* Activity room separated from the main living, great as a