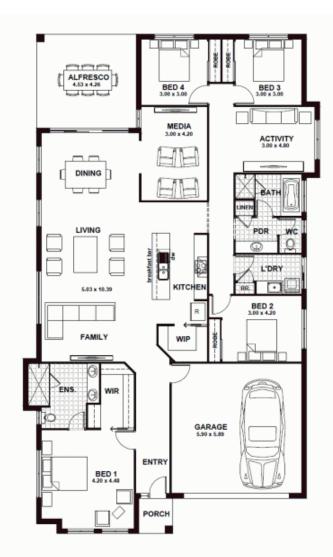

## 18 Freshwater Crt, Springfield Lakes

| 4 Bed I 2 Bath I 2 car I Activity I Media |                      |
|-------------------------------------------|----------------------|
| Ground Floor                              | 211.52m²             |
| Garage                                    | 37.45m²              |
| Porch                                     | 2.46m²               |
| Alfresco                                  | 19.30m²              |
| Total                                     | 270.73m <sup>2</sup> |
| Width                                     | 13.44m               |
| Depth                                     | 22.66m               |

Floorplan of Display