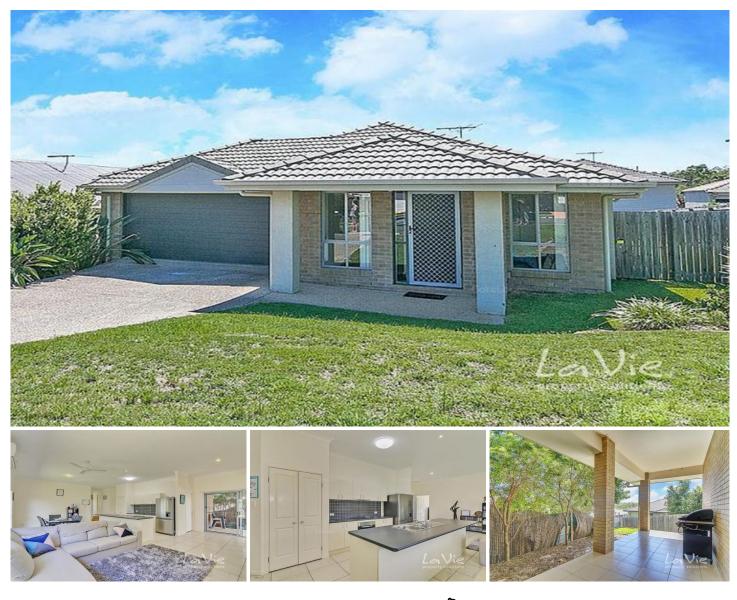

## 24 Carnarvon Avenue Springfield Lakes QLD

Don't be fooled by the single level, this large 4-bedroom home is big on the inside with a large 455m2 block to suit!

The large living space is fully tiled with stylish 600mm tiles and consists of an open plan living, dining and kitchen area featuring extra high-ceilings giving you an abundance of natural light and ventilation.

The kitchen is at the heart of this home featuring a fully-tiled splashback, stainless steel appliances, large pantry cupboard and a large island benchtop that's perfect for bar stools.

The master bedroom is located at the rear of the home creating complete privacy from all the other rooms plus the wardrobe is large enough for every season and backs onto the large ensuite featuring floor-to-ceiling tiling.

## 4 🛤 2 🚰 2 🚘

View

Land Size : 455 sqm

: https://www.lavieps.com.au/lease/qld/ipswic h-west-moreton/springfield-lakes/residential/ house/5680785

Teresa Yelds 07 3470 1777

LaVie property solutions

24 Carnarvon Avenue, Springfield Lakes