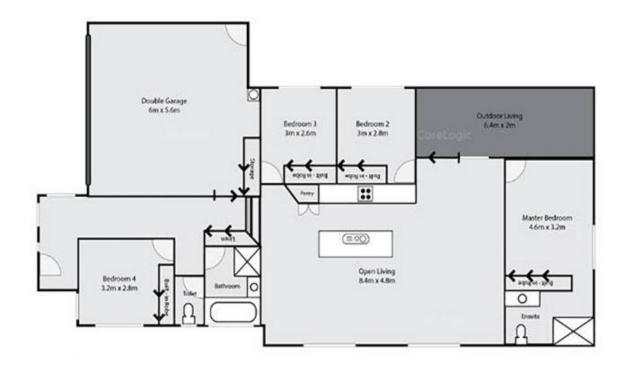

## 24 Carnarvon Avenue Springfield Lakes QLD

Don't be fooled by the single level, this large 4-bedroom home is big on the inside with a large 455m2 block to suit!

The large living space is fully tiled with stylish 600mm tiles and consists of an open plan living, dining and kitchen area featuring extra high-ceilings giving you an abundance of natural light and ventilation.

The kitchen is at the heart of this home featuring a fully-tiled splashback, stainless steel appliances, large pantry cupboard and a large island benchtop that's perfect for bar stools.

The master bedroom is located at the rear of the home creating complete privacy from all the other rooms plus the wardrobe is large enough for every season and backs onto the large ensuite featuring floor-to-ceiling tiling.

## 4 🛤 2 🚰 2 🚘

View

Land Size : 455 sqm

: https://www.lavieps.com.au/lease/qld/ipswic h-west-moreton/springfield-lakes/residential/ house/5680785

Teresa Yelds 07 3470 1777

LaVie property solutions

24 Carnarvon Avenue, Springfield Lakes