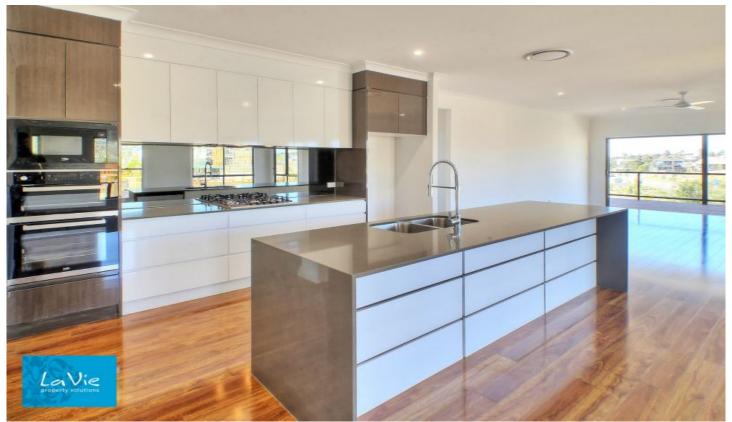

## 38 Magnetic Way features:

- \* Brand new nearly completed designer home
- \* Four spacious bedrooms with fantastic built in robes
- \* Master suite with balcony and lake views, hotel style ensuite with four shower heads and walk through robe
- \* Timber flooring throughout the expansive living areas that flow straight out onto the dream entertainers deck
- \* A Chef Envy kitchen, beautifully streamlined with waterfall