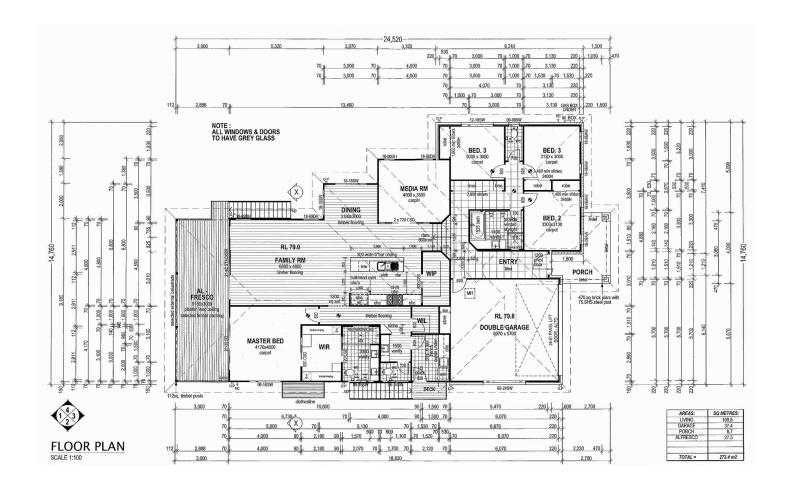

## 38 Magnetic Way Springfield Lakes QLD

This magnificent lakeside residence is all you have been dreaming about! With not only some of the best lake views in the area off a sprawling elevated deck and a 625m2 block size with side access and room for a pool, it also features a chef-envy kitchen, gloss timber flooring and a hotel style ensuite. There is even a media room and plenty of under house storage with serious 'man-cave' potential.

## 38 Magnetic Way features:

- \* Brand new nearly completed designer home
- \* Four spacious bedrooms with fantastic built in robes
- \* Master suite with balcony and lake views, hotel style ensuite with four shower heads and walk through robe
- \* Timber flooring throughout the expansive living areas that flow straight out onto the dream entertainers deck
- \* A Chef Envy kitchen, beautifully streamlined with waterfall