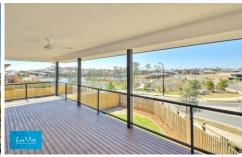

## 38 Magnetic Way Springfield Lakes QLD

This magnificent lakeside residence is all you have been dreaming about! With not only some of the best lake views in the area off a sprawling elevated deck and a 625m2 block size with side access and room for a pool, it also features a chef-envy kitchen, gloss timber flooring and a hotel style ensuite. There is even a media room and plenty of under house storage with serious 'man-cave' potential.

## 38 Magnetic Way features:

- \* Brand new nearly completed designer home
- \* Four spacious bedrooms with fantastic built in robes
- \* Master suite with balcony and lake views, hotel style ensuite with four shower heads and walk through robe
- \* Timber flooring throughout the expansive living areas that flow straight out onto the dream entertainers deck
- \* A Chef Envy kitchen, beautifully streamlined with waterfall