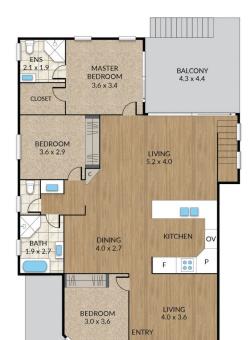

Enjoy high ceilings, brand new bamboo flooring through out the living and bedroom areas of the house, the yesteryear charm of breezeways and a floorplan thoughtfully designed will make you fall in love.

The outside deck off the living area will allow you to entertain all year round and having natural gas outlets already installed for the BBQ, you will spend less time in the kitchen and more time enjoying all this beautiful home has on offer. Downstairs with rear and internal access you will find the laundry, workshop area and storage room with

GROUND FLOOR

NOTE: Every precaution has been taken to verify the accuracy of the above details. However, prospective purchasers are advised to make their own enquiries.