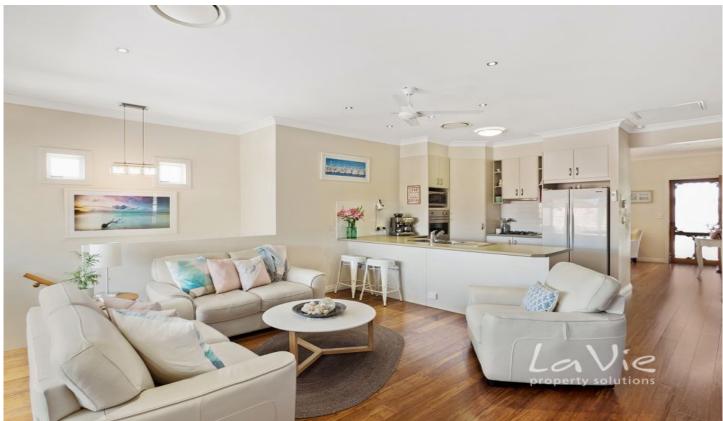

Enjoy high ceilings, brand new bamboo flooring through out the living and bedroom areas of the house, the yesteryear charm of breezeways and a floorplan thoughtfully designed will make you fall in love.

The outside deck off the living area will allow you to entertain all year round and having natural gas outlets already installed for the BBQ, you will spend less time in the kitchen and more time enjoying all this beautiful home has on offer. Downstairs with rear and internal access you will find the laundry, workshop area and storage room with