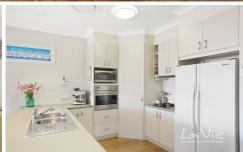

The outside deck off the living area will allow you to entertain all year round and having natural gas outlets already installed for the BBQ, you will spend less time in the kitchen and more time enjoying all this beautiful home has on offer. Downstairs with rear and internal access you will find the laundry, workshop area and storage room with