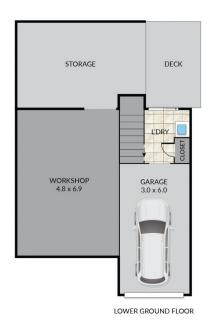

The outside deck off the living area will allow you to entertain all year round and having natural gas outlets already installed for the BBQ, you will spend less time in the kitchen and more time enjoying all this beautiful home has on offer. Downstairs with rear and internal access you will find the laundry, workshop area and storage room with