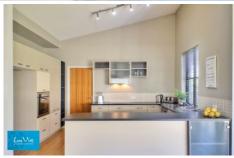

## Brimming with features:

- \* Split level unique design with 4 spacious bedrooms with built ins and raked ceilings
- \* Master suite with walk in robe and fabulous resort style ensuite with raised spa bath
- \* Gorgeous open plan living with bamboo flooring, walls of windows and super high ceilings
- \* Entertainer's kitchen with European stainless steel appliances and dishwasher with extra storage area off the attached utility room
- \* Fantastic designer family bathroom with 3 way access