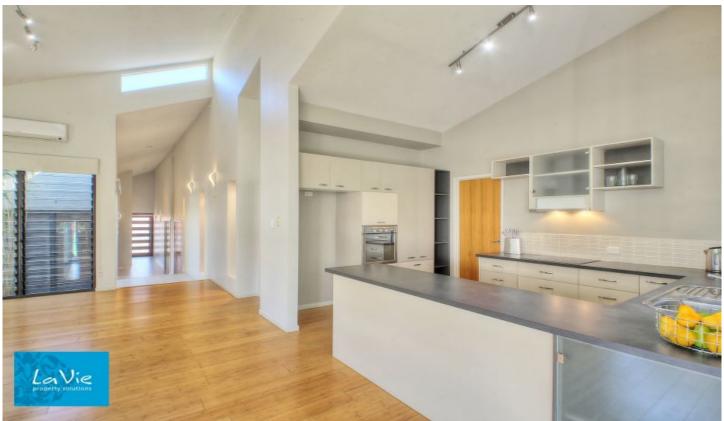

## Brimming with features:

- \* Split level unique design with 4 spacious bedrooms with built ins and raked ceilings
- \* Master suite with walk in robe and fabulous resort style ensuite with raised spa bath
- \* Gorgeous open plan living with bamboo flooring, walls of windows and super high ceilings
- \* Entertainer's kitchen with European stainless steel appliances and dishwasher with extra storage area off the attached utility room
- \* Fantastic designer family bathroom with 3 way access