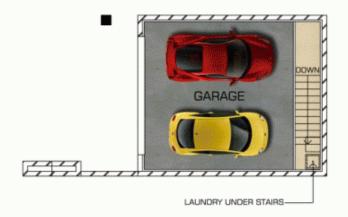

## 47 Parkview Drive Springfield Lakes QLD

This striking home has all the style and glamour that you would expect to find in an ex show home. From the street this property has magnificent appeal with a grand entrance statement, and when you step inside the beautiful timber flooring and high ceilings immediately impress. A Master Suite at the front of the property takes full advantage of the expansive lake views from its private verandah.