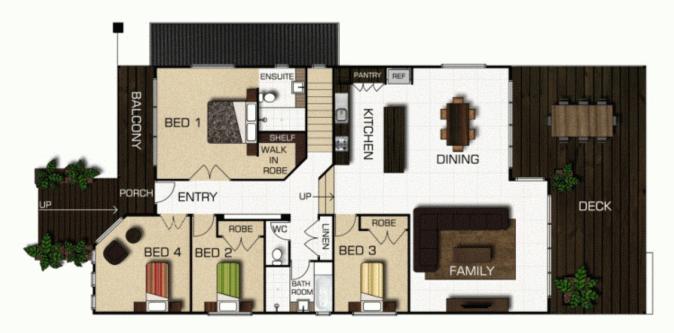

## 47 Parkview Drive Springfield Lakes QLD

This striking home has all the style and glamour that you would expect to find in an ex show home. From the street this property has magnificent appeal with a grand entrance statement, and when you step inside the beautiful timber flooring and high ceilings immediately impress. A Master Suite at the front of the property takes full advantage of the expansive lake views from its private verandah.

A stylish entertainer's kitchen is the hub of the home with designer tiling and quality fixtures and fittings including stone benchtops, an extra wide stainless steel gas cooktop and oven, a canopy rangehood and dishwasher.

Spacious open plan living at the rear of the property leads seamlessly on to the expansive decking of the covered outdoor entertaining area.

- \* 4 spacious bedrooms
- \* Stunning master suite with private balcony with lake views, walk in robe and ultra trendy ensuite