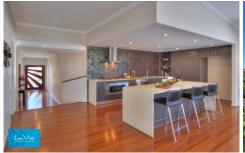

A stylish entertainer's kitchen is the hub of the home with designer tiling and quality fixtures and fittings including stone benchtops, an extra wide stainless steel gas cooktop and oven, a canopy rangehood and dishwasher.