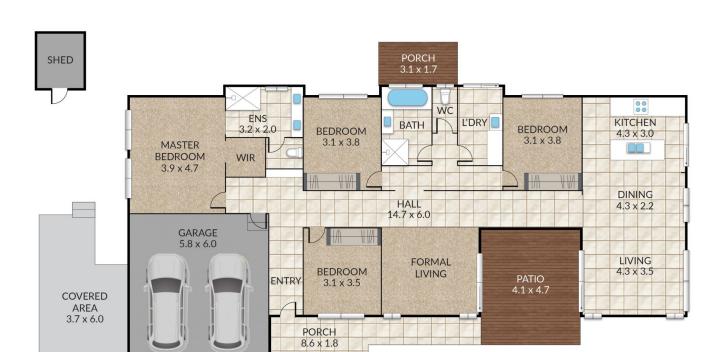

## 13 Speckled Circuit Springfield Lakes QLD

This house has been situated on the block to take advantage of the natural bush setting across the road, your entertaining deck and living areas all share this outlook, providing a relaxed space to live and entertain.

- Kitchen with stainless steel appliances and gas cook-top
- Tiled family & amp; dining area with deck access
- Separate carpeted lounge with A/C and access to entertainers deck
- Master bedroom is extra sized with Walk in wardrobe, Ensuite and  $\mbox{\ensuremath{A/C}}$
- Ensuite features his & amp; hers vanity units with a separate toilet
- 3 further bedroom with double built in wardrobes and A/C in Bedroom 2
- Underroof, timber deck entertaining area
- Ceiling fans throughout