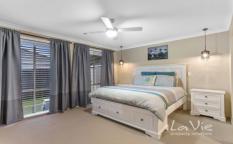

- Kitchen with stainless steel appliances and gas cook-top
- Tiled family & amp; dining area with deck access
- Separate carpeted lounge with A/C and access to entertainers deck
- Master bedroom is extra sized with Walk in wardrobe, Ensuite and  $\mbox{\ensuremath{A/C}}$
- Ensuite features his & amp; hers vanity units with a separate toilet
- 3 further bedroom with double built in wardrobes and A/C in Bedroom 2
- Underroof, timber deck entertaining area
- Ceiling fans throughout