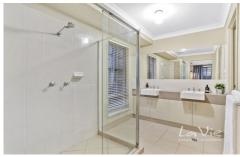

- Kitchen with stainless steel appliances and gas cook-top
- Tiled family & amp; dining area with deck access
- Separate carpeted lounge with A/C and access to entertainers deck
- Master bedroom is extra sized with Walk in wardrobe, Ensuite and  $\mbox{\ensuremath{A/C}}$
- Ensuite features his & amp; hers vanity units with a separate toilet
- 3 further bedroom with double built in wardrobes and A/C in Bedroom 2
- Underroof, timber deck entertaining area
- Ceiling fans throughout