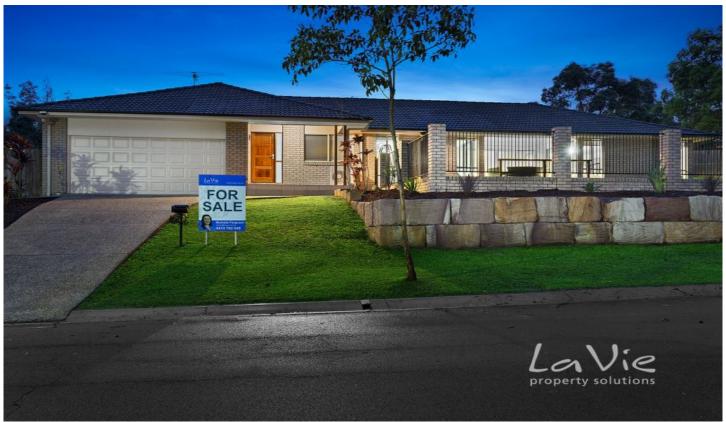

## 13 Speckled Circuit Springfield Lakes QLD

This house has been situated on the block to take advantage of the natural bush setting across the road, your entertaining deck and living areas all share this outlook, providing a relaxed space to live and entertain.

## 4 🚐 2 🔓 2 🗬

**Price** : \$ 520,000 **Land Size** : 703 sqm

View: https://www.lavieps.com.au/sale/qld/ipswich

-west-moreton/springfield-lakes/residential/h

ouse/5680823

4 X 🚐

2 X 🖨 2 X 🚍

NOTE: Every precaution has been taken to verify the accuracy of the above details. However, prospective purchasers are advised to make their own enquiries.