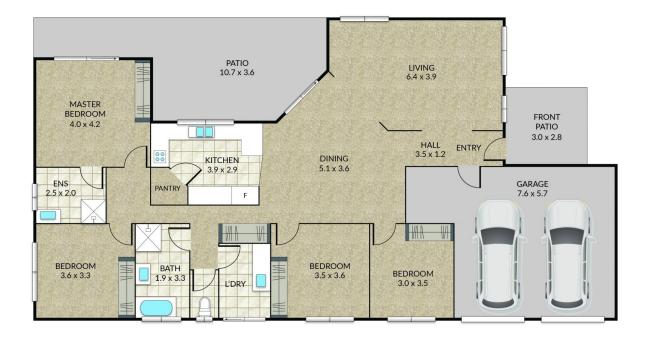

This fantastic property features:

- Double sized bedrooms with BIR's and ceiling fans, master with ensuite and mirrored doors.

- Two separate large living areas with ceiling fans, family room with air conditioner.

- Spacious kitchen with large pantry and quality appliances, laundry with lots of storage.

- Double garage with remote doors, internal access and extra 3x2m storage area.

- Low maintenance fully fenced yard with private rear patio.
- NBN installed, security screens, downlights, insulated

## 4 🛤 2 🚔 2 😭

View

Land Size : 868 sqm

: https://www.lavieps.com.au/sale/qld/ipswich -west-moreton/redbank-plains/residential/ho use/5680831

4 X 🚐 2 X 😓 2 X 🚍

NOTE: Every precaution has been taken to verify the accuracy of the above details. However, prospective purchasers are advised to make their own enquiries.