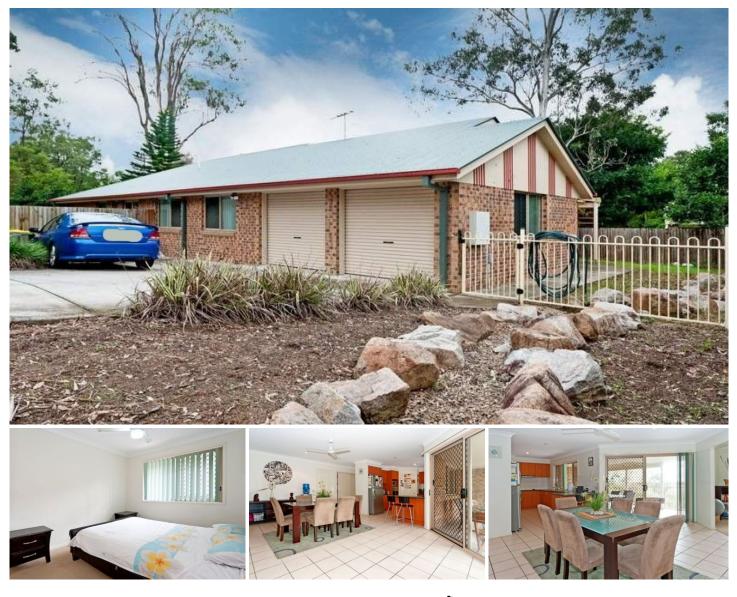

## 5 Frawley Drive Redbank Plains QLD

Motivated owners must sell this extra large, open plan, modern home which has been appraised at \$355p/wk. Currently rented to wonderful tenants for \$340p/wk. In a great location, only one minute's drive to the new Redbank Town Square shopping complex.

This fantastic property features:

- Double sized bedrooms with BIR's and ceiling fans, master with ensuite and mirrored doors.

- Two separate large living areas with ceiling fans, family room with air conditioner.

- Spacious kitchen with large pantry and quality appliances, laundry with lots of storage.

- Double garage with remote doors, internal access and extra 3x2m storage area.

- Low maintenance fully fenced yard with private rear patio.
- NBN installed, security screens, downlights, insulated