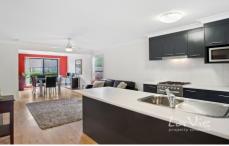

## **Property Features:**

- Two bedrooms both with built-in wardrobes
- Master with air-conditioning and access to the two way bathroom
- Stylish open-plan living, kitchen and dining
- Gas cooking
- Large covered alfresco, perfect for entertaining