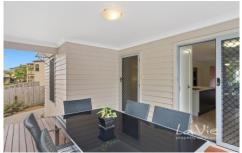

## **Property Features:**

- Two bedrooms both with built-in wardrobes
- Master with air-conditioning and access to the two way bathroom
- Stylish open-plan living, kitchen and dining
- Gas cooking
- Large covered alfresco, perfect for entertaining