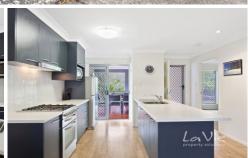

## **Property Features:**

- Two bedrooms both with built-in wardrobes
- Master with air-conditioning and access to the two way bathroom
- Stylish open-plan living, kitchen and dining
- Gas cooking
- Large covered alfresco, perfect for entertaining