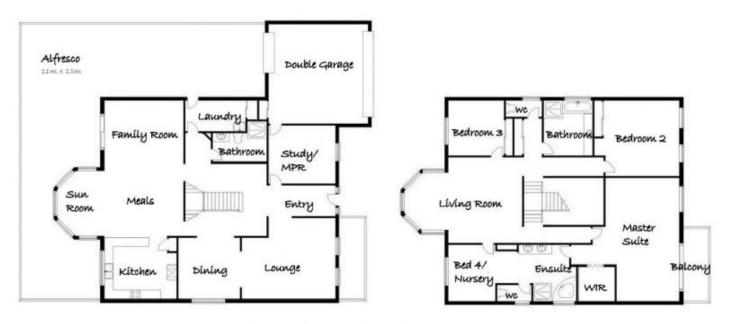

## 10 Burlington Terrace Springfield Lakes QLD

Taking pride of place opposite the Billabongs, this stand-out home sits proudly in the prestige area of Lakeside in Springfield Lakes.

But she is not only beautiful on the outside, inside is a stunning blend of palatial features, grand rooms and Hampton style touches that makes this a gorgeously unique property and a home that will take your breath away everyday.

## 10 Burlington Terrace features:

- \* The grandest of entrances with a stunning feature staircase and chandelier
- \* Large living options downstairs with a formal lounge and dining rooms and a bonus multi-purpose room that can be used as a study, additional lounge room or even a 5th guest bedroom.

## 10 BURLINGTON TERRACE, SPRINGFIELD LAKES

Total approximate area: 329 sq. metres
This diagram is a representation only