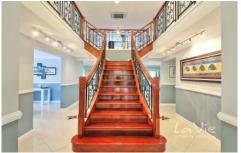

## 10 Burlington Terrace features:

- \* The grandest of entrances with a stunning feature staircase and chandelier
- \* Large living options downstairs with a formal lounge and dining rooms and a bonus multi-purpose room that can be used as a study, additional lounge room or even a 5th guest bedroom.