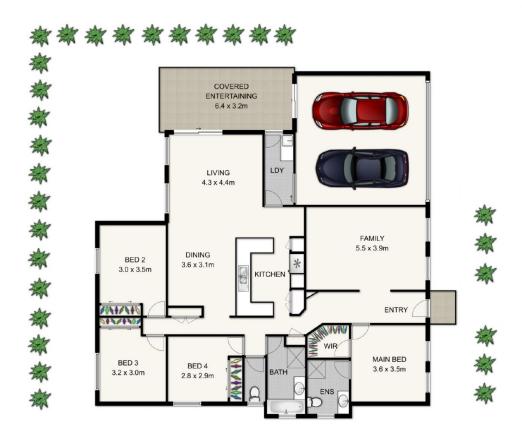

## 4 📭 2 🔓 2 😭

**Price** : \$ 470,000 **Land Size** : 500 sqm

View : https://www.lavieps.com.au/sale/qld/ipswich

-west-moreton/springfield-lakes/residential/h

ouse/5680846

205 sqm 22 sqm **227 sqm** 

36 SWALLOWTAIL CRESCENT, SPRINGFIELD LAKES

This floor plan is not to scale. Areas and dimensions are approximate and therefore plan should only be used for illustrative purposes.