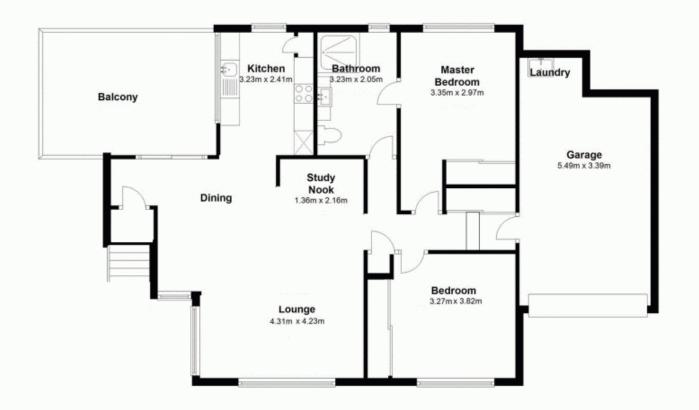

## 1 Yankari Lane, Springfield Lakes

Total Area Approx. 109 sq m Please note that this drawing is an indication only