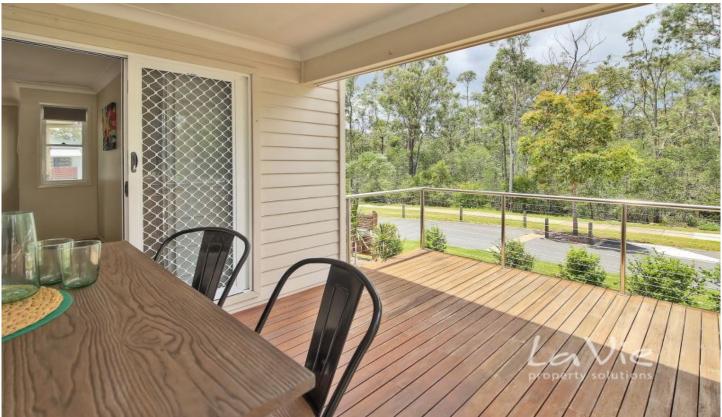

## 1 Yankari Lane offers:

- \* 2 great sized bedrooms with built in robes
- \* Master bedroom with semi-ensuite
- \* Large open plan living and dining with attractive timber look flooring and plenty of windows to take in the surrounding views
- \* Fantastic kitchen with stainless steel appliances, freestanding gas cooker and dishwasher and servery bar with views straight to the bush