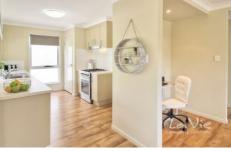

## 1 Yankari Lane offers:

- \* 2 great sized bedrooms with built in robes
- \* Master bedroom with semi-ensuite
- \* Large open plan living and dining with attractive timber look flooring and plenty of windows to take in the surrounding views
- \* Fantastic kitchen with stainless steel appliances, freestanding gas cooker and dishwasher and servery bar with views straight to the bush