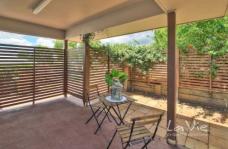

- \* 3 spacious bedrooms with built in wardrobes
- \* Good sized master bedroom with ensuite
- \* Gorgeously tiled living and dining rooms
- \* Covered and fenced front entertaining pergola
- \* Stylish kitchen with stainless steel appliances, gas cooktop and brand new dishwasher
- \* Quality bathrooms with unique vanities and feature tiles
- \* Air conditioning and ceiling fans
- \* Security screens
- \* Auto garage with internal access to house
- \* Solar panels