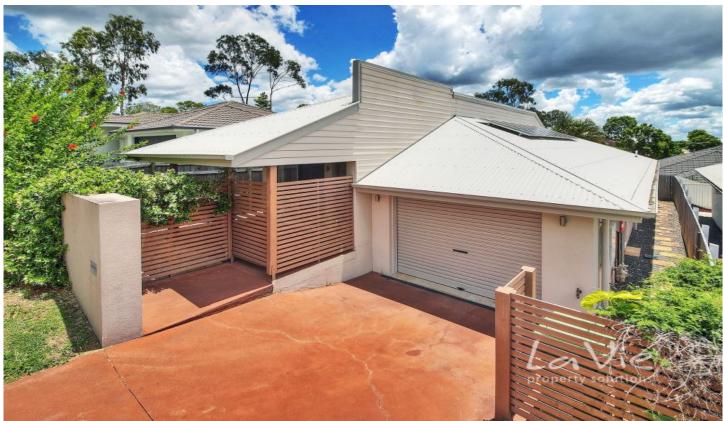

## 23 Esperance Crescent Springfield Lakes QLD

In an elevated, breezy position, this stylish and modern split level home is super easy maintenance and just up from the Lake, Park, Orion and Train - this location couldn't be better! Just move in and enjoy.

- \* 3 spacious bedrooms with built in wardrobes
- \* Good sized master bedroom with ensuite
- \* Gorgeously tiled living and dining rooms
- \* Covered and fenced front entertaining pergola
- \* Stylish kitchen with stainless steel appliances, gas cooktop and brand new dishwasher
- \* Quality bathrooms with unique vanities and feature tiles
- \* Air conditioning and ceiling fans
- \* Security screens
- \* Auto garage with internal access to house
- \* Solar panels