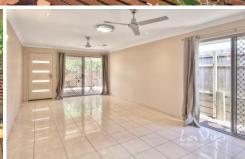

- \* 3 spacious bedrooms with built in wardrobes
- \* Good sized master bedroom with ensuite
- \* Gorgeously tiled living and dining rooms
- \* Covered and fenced front entertaining pergola
- \* Stylish kitchen with stainless steel appliances, gas cooktop and brand new dishwasher
- \* Quality bathrooms with unique vanities and feature tiles
- \* Air conditioning and ceiling fans
- \* Security screens
- \* Auto garage with internal access to house
- \* Solar panels