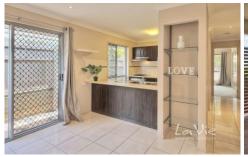

- \* 3 spacious bedrooms with built in wardrobes
- \* Good sized master bedroom with ensuite
- \* Gorgeously tiled living and dining rooms
- \* Covered and fenced front entertaining pergola
- \* Stylish kitchen with stainless steel appliances, gas cooktop and brand new dishwasher
- \* Quality bathrooms with unique vanities and feature tiles
- \* Air conditioning and ceiling fans
- \* Security screens
- \* Auto garage with internal access to house
- \* Solar panels