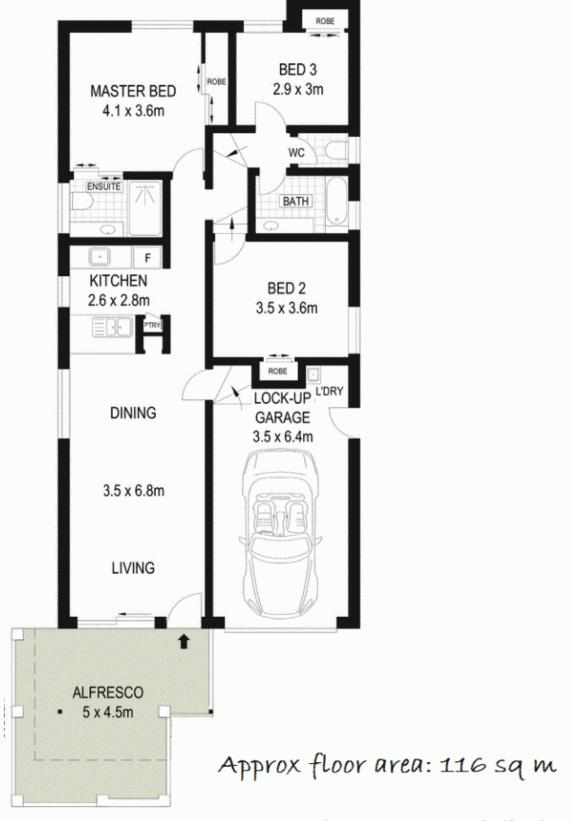

## 23 Esperance Crescent Springfield Lakes QLD

In an elevated, breezy position, this stylish and modern split level home is super easy maintenance and just up from the Lake, Park, Orion and Train - this location couldn't be better! Just move in and enjoy.

- \* 3 spacious bedrooms with built in wardrobes
- \* Good sized master bedroom with ensuite
- \* Gorgeously tiled living and dining rooms
- \* Covered and fenced front entertaining pergola
- \* Stylish kitchen with stainless steel appliances, gas cooktop and brand new dishwasher
- \* Quality bathrooms with unique vanities and feature tiles
- \* Air conditioning and ceiling fans
- \* Security screens
- \* Auto garage with internal access to house
- \* Solar panels

## 23 Esperance Crescent, Springfield Lakes

Floorplan and measurements are indicative only