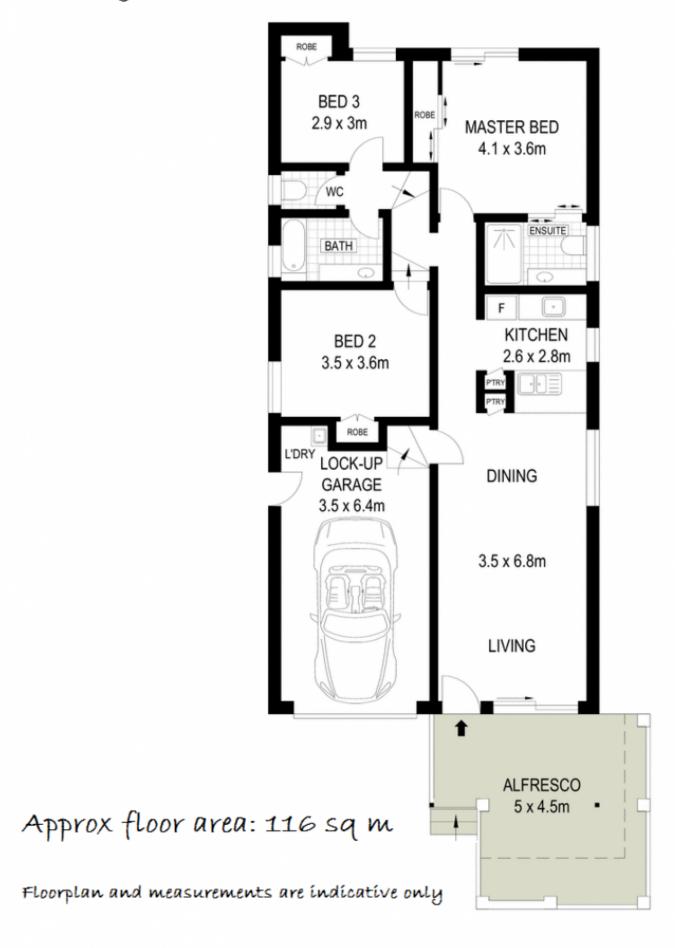

## 81 Dry Dock Circuit Springfield Lakes QLD

Prime position with area views, this neat and tidy property has so much to offer that many similar homes do not. A feeling of openness allows the light and the breezes in, and from the rear, yard space and sliding door access is a great bonus. Walking distance to all the goodies that Springfield Lakes has to offer with the Lakes just down the street and the Orion Shopping Centre, Train Station and University all just down the road - this location is hard to beat.

With fresh paint and carpet, get the new house feel without the wait of the price tag!

- \* 3 good sized bedrooms with built in wardrobes
- \* Master bedroom with ensuite, aircon and access to the yard, perfect for a deck addition to take in the views
- \* Open plan tiled and living and dining areas with aircon
- \* Great enclosed outdoor entertaining area