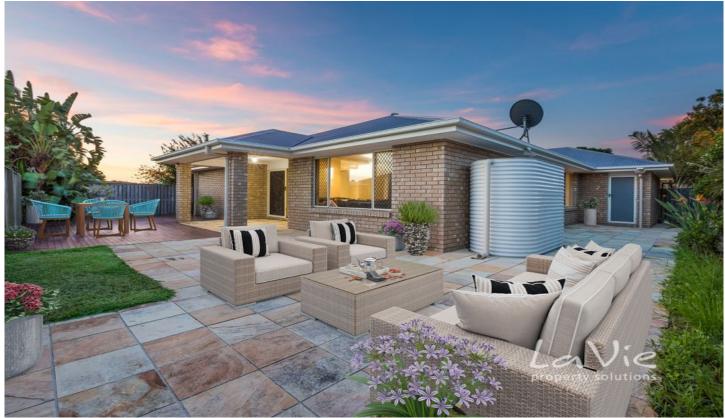

This beautiful low set brick home screams elegance, carefree living and lots of space. Other inclusions to convince you include a large media room, a family room, a

Facing north with mountain views, breathtakingly magical sunsets and a level of tranquillity to match no other, this is indeed your dream home. Step inside to be welcomed by the spacious and intelligent open plan design incorporating a stunning designer kitchen to ensure that you entertain in style.