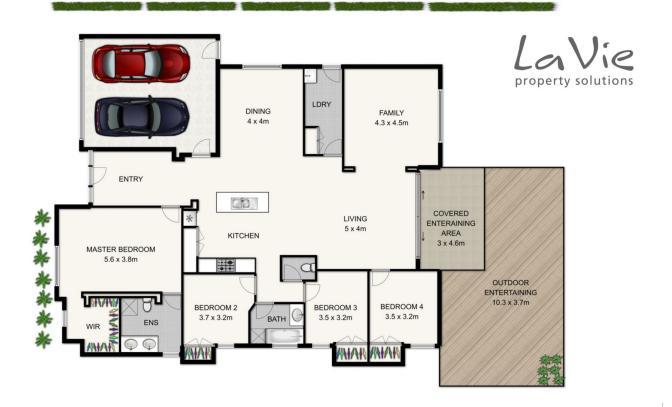

## 4 🕮 2 🖺 2 😭

**Price** : \$ 435,000 **Land Size** : 584 sgm

View: https://www.lavieps.com.au/sale/qld/ipswich

-west-moreton/redbank-plains/residential/ho

use/5680857

214 sqm 61 sqm **275 sqm** 

**6 ROACH CRESCENT, REDBANK** 

This floor plan is not to scale. Areas and dimensions are approximate and therefore plan should only be used for illustrative purposes.