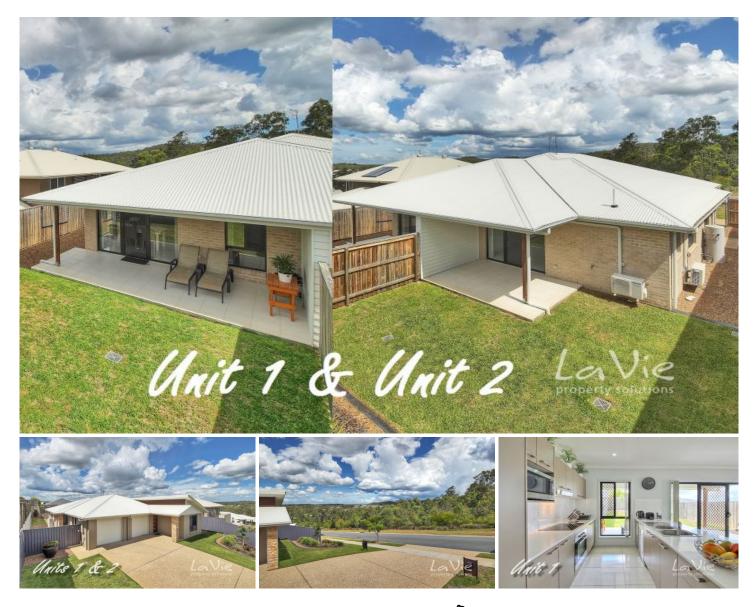

## 15 Catchlove Crescent Augustine Heights QLD

Looking for a once in a lifetime investment with a \$720 per week rental return or want a family member to live close to you but also enjoy your own space - this is a never to be repeated property design and a spectacular opportunity for large families or a savvy investor.

Set up as two units with the bonus of individual meters but only one lot of rates, you can live in one, while renting out the other, or rent both out and reap the financial rewards. Alternatively, a great option for the elderly relatives to be close at hand, or the older children who you can't quite move out of home because your cooking is too good, or the free maid service is too hard to give up - get them paying rent next door, off your couch and onto their own.

Near new and immaculately kept with a large private yard space for each unit, modern designed kitchens and

## 5 🛤 4 🚔 2 🚘

| Price                |
|----------------------|
| <b>Building Size</b> |
| Land Size            |
| View                 |

- : \$ 645,000
- : 248.9 sqm
- : 666 sqm
- w

: https://www.lavieps.com.au/sale/qld/ips wich-west-moreton/augustine-heights/re sidential/house/5680874