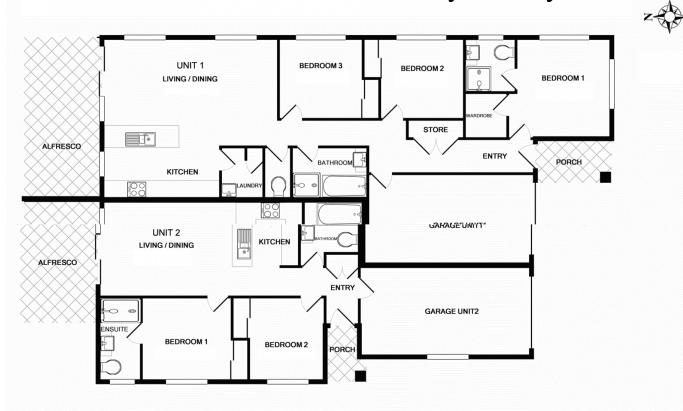

## 15 Catchlove Crescent, Unit 1 & 2, Augustine Heights

Whilst every attempt has been made to ensure the accuracy of the floor plan contained here, measurements of doors, windows, rooms and any other items are approximate and no responsibility is taken for any error, omission, or mis-statement. This plan is for illustrative purposes only and should be used as such by any prospective purchaser. The services, systems and appliances shown have not been tested and no guarantee as to their operability or efficiency can be given