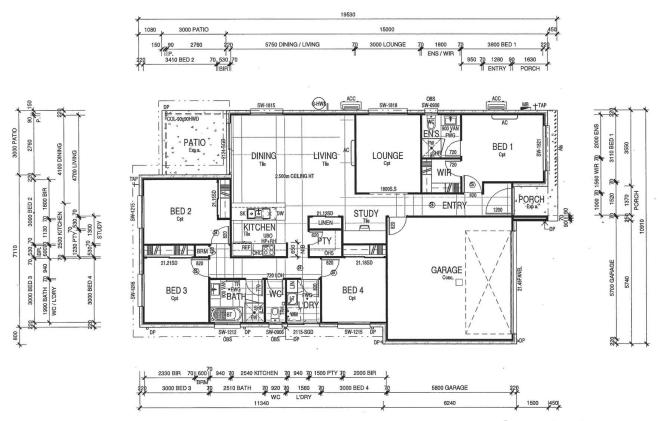

## 50 Tamborine Street South Ripley QLD

Under Contract by Jill Porkar

This beautiful brand new home located in the booming Providence of South Ripley offers high quality designer finishes and promotes a comfortable, happy and healthy lifestyle for the family or even as an investment property with fantastic depreciation benefits.

## Features:

- Master bedroom with walk in robe and ensuite
- 3 good size bedrooms with built ins
- Air conditioner in master bedroom and main living area
- Ceiling fans in all bedrooms and living area
- Open plan kitchen, dining, living area
- Separate lounge
- Separate study area
- 4 burner gas stove

## 4 2 2 2

**Price** : \$ 430,000 **Land Size** : 350 sqm

View: https://www.lavieps.com.au/sale/qld/ipswich

-west-moreton/south-ripley/residential/hous

e/5680879

La Vie property solutions