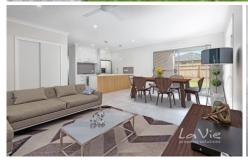

## Features:

- Master bedroom with walk in robe and ensuite
- 3 good size bedrooms with built ins
- Air conditioner in master bedroom and main living area
- Ceiling fans in all bedrooms and living area
- Open plan kitchen, dining, living area
- Separate lounge
- Separate study area
- 4 burner gas stove