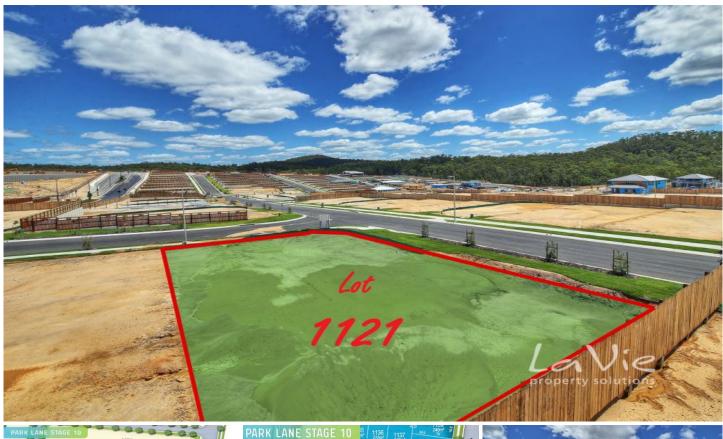

## 1121/ Seattle Close Springfield Lakes QLD

Perfectly positioned and fabulously flat, this newly registered 481m2 corner allotment in the Park Lane 10 release in Springfield Rise, it ready to start building on. No waiting months for the land to register, no waiting for access to the block to start building - this one is ready to rock and roll.

Please see the attached street maps as this one is so new it wouldn't have even made it to your GPS yet!

Please call for more details including lot and setback plans.

**Price** : \$ 298,000 **Land Size** : 481 sqm