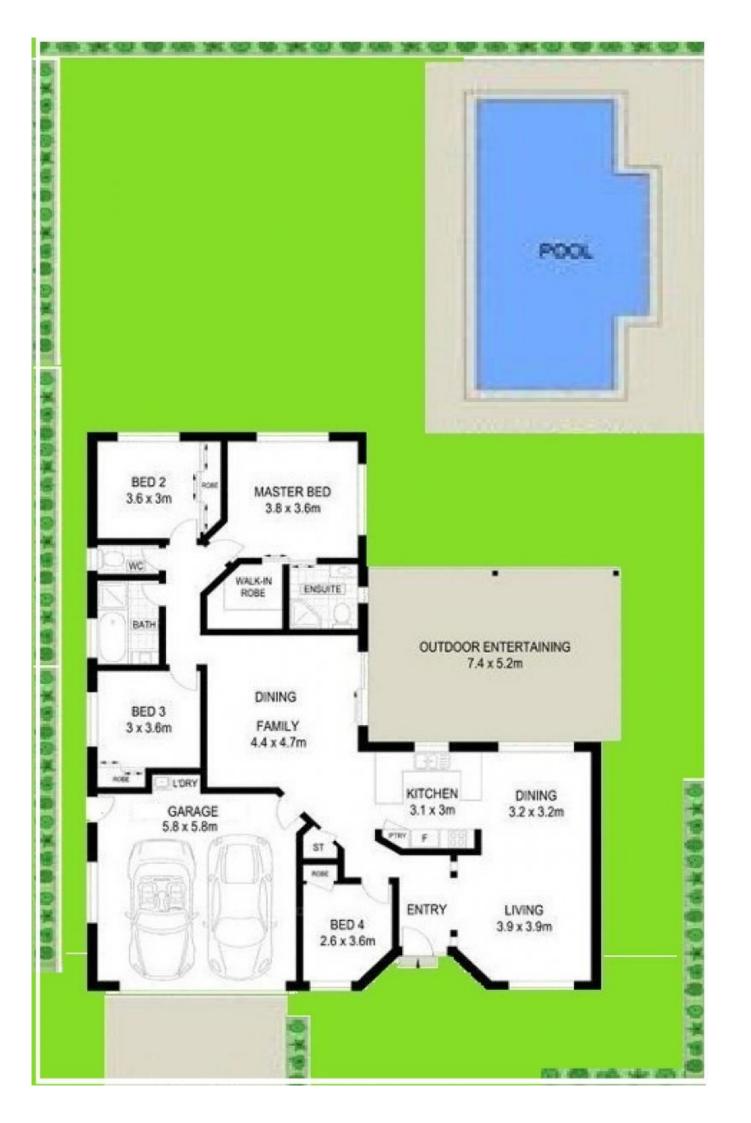

## 15 Scenic Crescent Springfield QLD

A fantastic home for the whole family where size does matter!

4 spacious bedrooms, super sized living areas, expansive outdoor entertaining and a pool that looks like it came straight out of a resort - and did i mention the 760m2 block ! ...... Yes, you have found it - your new home.

## 15 Scenic Crescent offers:

- ? 4 beautiful big bedrooms including master with great ensuite and walk in robe
- ? Heart of the home kitchen connects the living rooms and looks over the outdoor entertaining and pool
- ? Separate tiled family room and dining area
- ? Sparkling inground pool, so inviting you just want to dive right in and you can actually swim laps in this one!
- \* Huge undercover outdoor entertaining area, perfect for