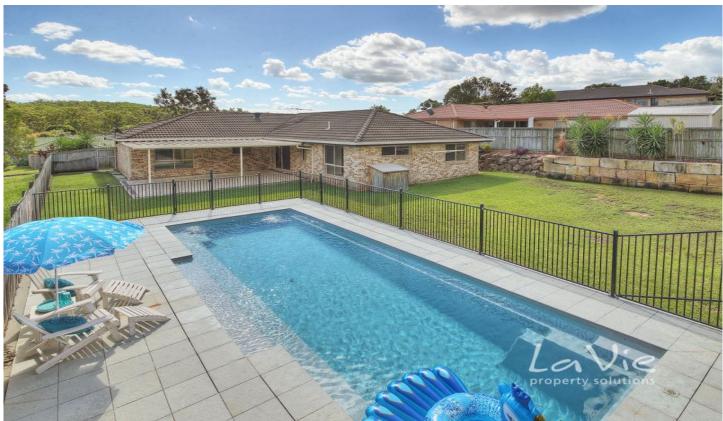

## 15 Scenic Crescent Springfield QLD

A fantastic home for the whole family where size does matter!

4 spacious bedrooms, super sized living areas, expansive outdoor entertaining and a pool that looks like it came straight out of a resort - and did i mention the 760m2 block ! ...... Yes, you have found it - your new home.

## 15 Scenic Crescent offers:

- ? 4 beautiful big bedrooms including master with great ensuite and walk in robe
- ? Heart of the home kitchen connects the living rooms and looks over the outdoor entertaining and pool
- ? Separate tiled family room and dining area
- ? Sparkling inground pool, so inviting you just want to dive right in and you can actually swim laps in this one!
- \* Huge undercover outdoor entertaining area, perfect for