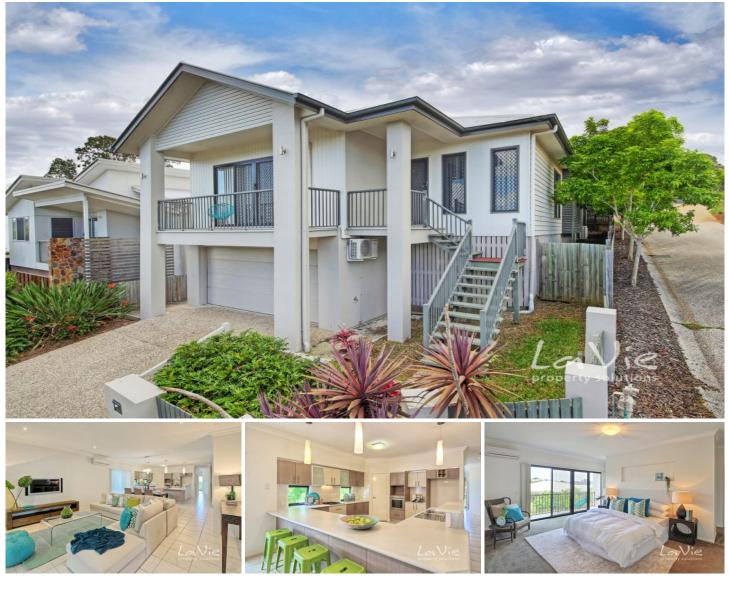

## 27 Hilltop Terrace Springfield Lakes QLD

## **TORI SAYER - SELLING SPRINGFIELD LAKES**

This striking ex display home in The Promenade is big on style and size. With room for the whole family and flexible living options this is and impressive property both inside and out. Built with family function and entertaining in mind with huge outdoor living spaces and a kitchen that will turn your home into the choice for family get togethers, this is a house you will love coming home to.

## Featuring:

\* Four bedrooms including a massive master suite with ensuite, walk around robe and private balcony

\* Media room or 5th bedroom allows flexibility for the family

\* Additional study room with storage

\* Super sized kitchen that is not only the heart of the home but will steal your heart. With gas cooking, stainless steel appliances and masses of storage and bench space.

## 5 🛤 2 🚰 2 🚘

| Price                |
|----------------------|
| <b>Building Size</b> |
| Land Size            |

- : \$ 520,000 : 287.4 sqm
- : 287.4 Sqr
- : 408 sqm
- View

: https://www.lavieps.com.au/sale/qld/ips wich-west-moreton/springfield-lakes/resi dential/house/5680894