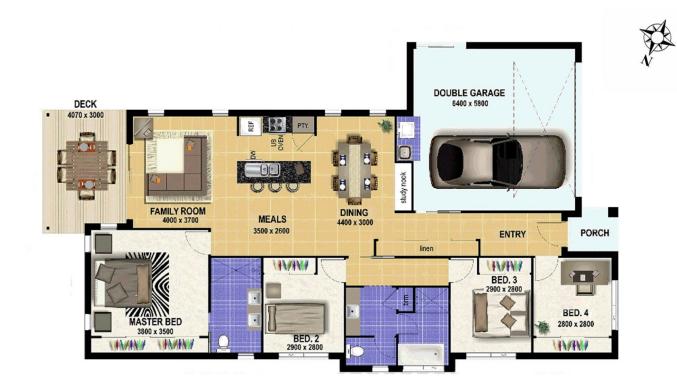

| Whilst every attempt has been made to ensure the accuracy of the floor plan contained here, measurements   |  |
|------------------------------------------------------------------------------------------------------------|--|
| of doors, windows, rooms and any other items are approximate and no responsibility is taken for any error, |  |
| omission, or mis-statement. This plan is for illustrative purposes only and should be used as such by any  |  |
| prospective purchaser. The services, systems and appliances shown have not been tested and no guarantee    |  |
| as to their operability or efficiency can be given                                                         |  |

AREAS LIVING GARAGE PORCH ALFRESCO TOTAL

SQ METRES 134.8 39.8 2.7 12.8 190.1