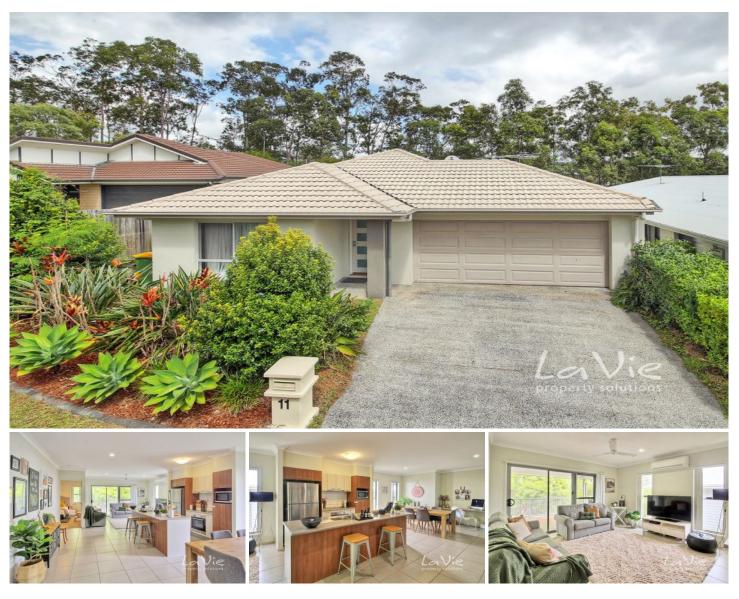

## 11 Kinglake Avenue Springfield Lakes QLD

## **TORI SAYER - SELLING SPRINGFIELD LAKES**

A great family home in a nice quiet street positioned perfectly for not only the choice school catchment but also backing onto a peaceful bush setting. This beautifully presented home with elevated design and impressive deck that feels like you are living amougst the trees, also offers:

- \* 4 spacious bedrooms with built ins
- \* Master bedroom with ensuite with double vanity
- \* Fabulous elevated rear timber deck
- Stylish open plan tiled living
- \* Handy built in study nook
- \* Great central kitchen for entertaining with stainless steel
- appliances
- Airconditioning
- \* Screens and ceiling fans
- \* Solar hot water

## 4 🛤 2 📛 2 🚘

| Price | : \$ 435,000 |
|-------|--------------|
|-------|--------------|

View

- Land Size : 415 sqm
  - : https://www.lavieps.com.au/sale/qld/ipswich -west-moreton/springfield-lakes/residential/h ouse/5680895