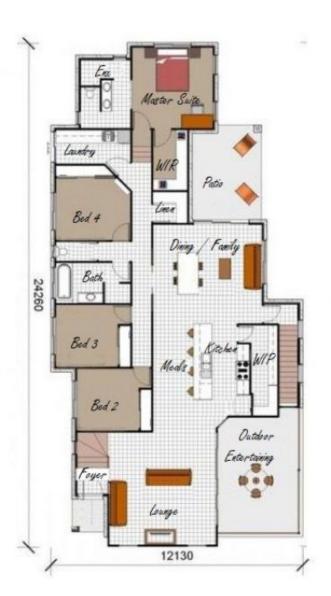

### 48 Parkview Drive Springfield Lakes QLD

#### TORI SAYER - SELLING SPRINGFIELD LAKES

This gorgeous home in one of the most sought after locations in Springfield Lakes has all the wow factor you expect from an upmarket display home. Built on a triple split level, this striking residence has been designed for the entertainer.

With an amazing outdoor entertaining area built for parties, perfect for taking in the views, the sunsets and the breezes, a master suite that looks like it come straight out of a luxury hotel, and a chefs kitchen with a walk in pantry to die for, this home has it all!

## 48 Parkview Drive features:

\* 4 spacious bedrooms each with built ins and individual design flair

# 4 🕮 2 🟪 2 🚘

**Price** : \$ 608,750 **Land Size** : 457 sqm

View: https://www.lavieps.com.au/sale/qld/ipswich

-west-moreton/springfield-lakes/residential/h

ouse/5680896