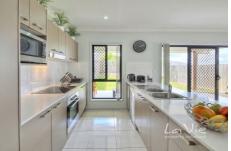

## The extra features are:

- \* 3 bedrooms
- \* Great sized master with ensuite and walk in robe
- \* Open plan tiled living room
- \* Stunning modern kitchen with stone benchtops, stainless steel appliances and dishwasher
- \* Great north facing covered outdoor entertaining space with great breezes
- \* Large, flat, easy maintenance back yard