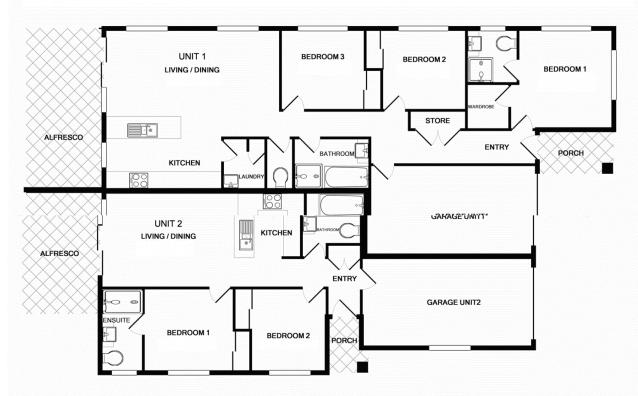

## 15 Catchlove Crescent, Unit 1 & 2, Augustine Heights

Whilst every attempt has been made to ensure the accuracy of the floor plan contained here, measurements of doors, windows, rooms and any other items are approximate and no responsibility is taken for any error, omission, or mis-statement. This plan is for illustrative purposes only and should be used as such by any prospective purchaser. The services, systems and appliances shown have not been tested and no guarantee as to their operability or efficiency can be given