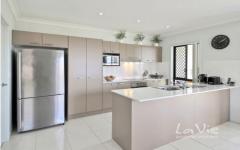

## The extra features are:

- \* 3 bedrooms
- \* Great sized master with ensuite and walk in robe
- \* Open plan tiled living room
- \* Stunning modern kitchen with stone benchtops, stainless steel appliances and dishwasher
- \* Great north facing covered outdoor entertaining space with great breezes
- \* Large, flat, easy maintenance back yard