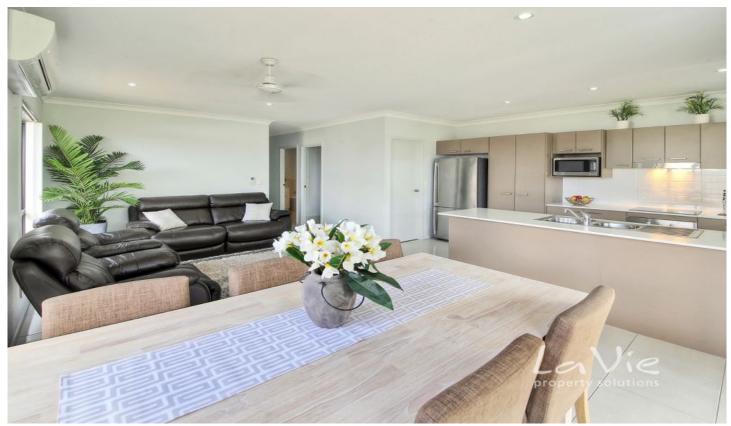

## The extra features are:

- \* 3 bedrooms
- \* Great sized master with ensuite and walk in robe
- \* Open plan tiled living room
- \* Stunning modern kitchen with stone benchtops, stainless steel appliances and dishwasher
- \* Great north facing covered outdoor entertaining space with great breezes
- \* Large, flat, easy maintenance back yard