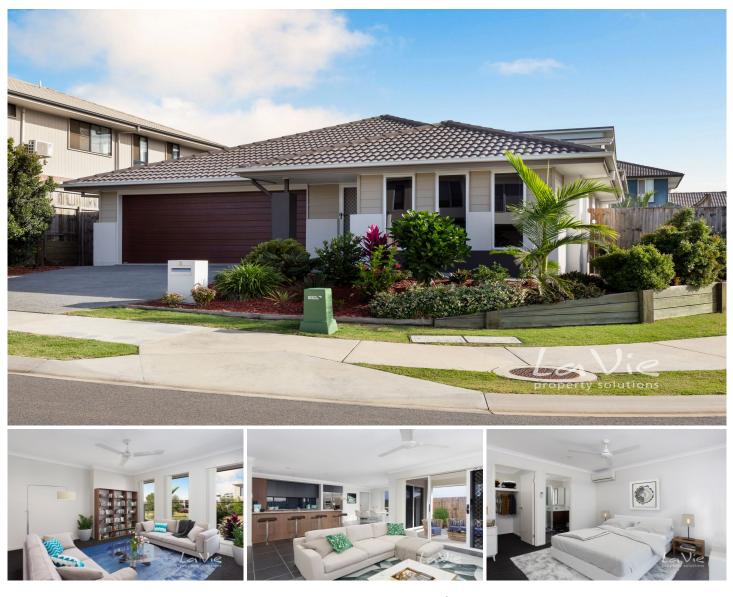

## 8 Bala Court Springfield Lakes QLD

Located within the Springfield Central School Catchment and walking distance to the area schools including St Peter's Lutheran College and Good Shepard Catholic School, this immaculate home is only a few years old and is priced to please.

So central to everything, including the Mater Hospital, USQ University, Robelle Domain and Orion Shopping Centre, and offering good sized rooms and a great funky layout, this is a perfect family home or ideal addition to your investment portfolio.

8 Bala Court gives you:

- \* 4 spacious bedrooms with built in robes
- \* Great master bedroom with ensuite and walk in robe
- \* Attractive split level design with wide feature timber staircase

## 4 🛤 2 📛 2 🚘

Price

: \$ 440,000 Building Size : 213.8 sqm

View

: https://www.lavieps.com.au/sale/qld/ips wich-west-moreton/springfield-lakes/resi dential/house/5680911