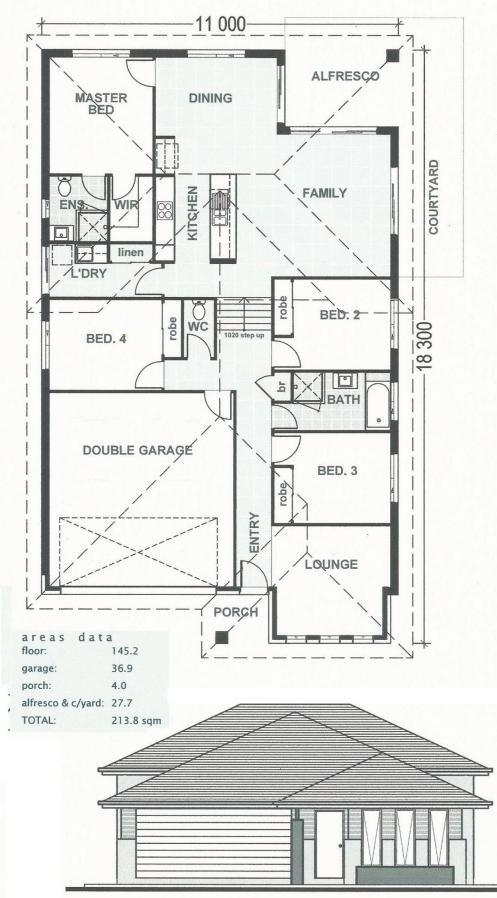

8 Bala Court gives you:

- \* 4 spacious bedrooms with built in robes
- \* Great master bedroom with ensuite and walk in robe
- \* Attractive split level design with wide feature timber staircase

## 4 🛤 2 📛 2 🚘

Price

: \$ 440,000 Building Size : 213.8 sqm

View

: https://www.lavieps.com.au/sale/qld/ips wich-west-moreton/springfield-lakes/resi dential/house/5680911