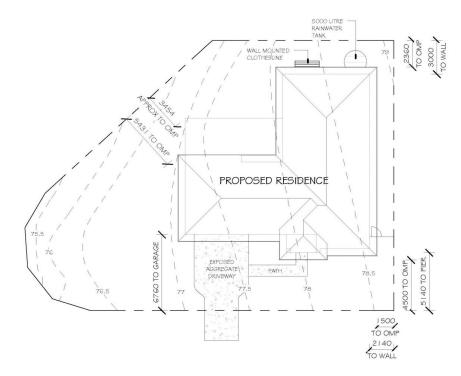

## 50 Waratah Crescent, Springfield Lakes

APPROX AREAS LIVING PORCH PATIO TOTAL AREA

- 184.4M2 - 2.1M2 - 27.4M2 - 213.9M2

NOTE: DRAWING SYMBOLS USED ON THIS DRAWING MAY NOT BE A TRUE REPRESENTATION OF ITEMS INCLUDED IN CONTRACT, REFER TO CONTRACT FOR SPECIFIED ITEMS

SITING IS APPROXIMATE ONLY AND MAY BE ADJUSTED AT BUILDERS DISCRETION

SITE PLAN 1:200