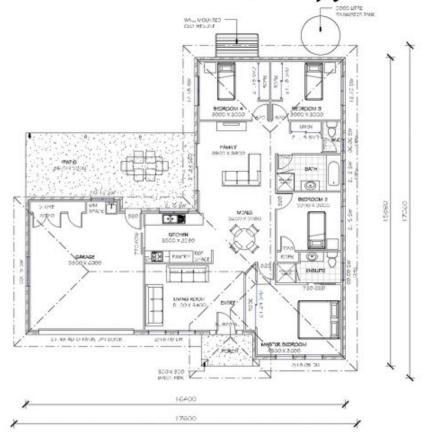

## 50 Waratah Crescent, Springfield Lakes

APPROX AREAS LIVING PORCH PATIO TOTAL AREA

- 184.4M2 - 2.1M2 - 27.4M2 - 213.9M2

NOTE: DRAWING SYMBOLS USED ON THIS DRAWING MAY NOT BE A TRUE REPRESENTATION OF ITEMS INCLUDED IN CONTRACT, REFER TO CONTRACT FOR SPECIFIED ITEMS

SITING IS APPROXIMATE ONLY AND MAY BE ADJUSTED AT BUILDERS DISCRETION

SITE PLAN 1:200