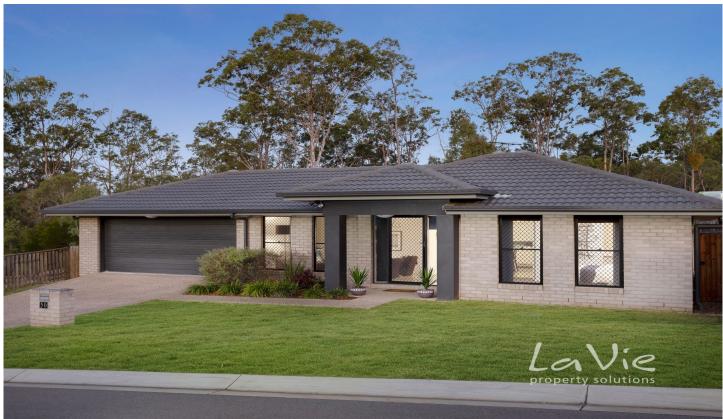

## 50 Waratah Crescent Springfield Lakes QLD

This combination of features is a rare find in Springfield Lakes - the open feel of a super large block, with bushland as your neighbour, a beautifully presented family home in the most sought after school district in the area, a fantastic timber deck made for entertaining and to soak in all the fantastic things this home has to offer - this is a property with a whole lot of appeal.

50 Waratah Crescent in Springfield Lakes offers:

- \* 4 spacious bedrooms with built in wardrobes
- \* Lovely Master bedroom with ensuite
- \* Open plan tiled family room and dining room perfectly positioned to take in the tranquil bush views
- \* Tiled formal lounge room
- \* Great modern kitchen with access straight from the garage, super sized pantry, dishwasher, and the perfect

## 4 🕒 2 🔓 2 🖨

Price : \$ 500,000 Building Size : 213.3 sqm Land Size : 650 sqm

View : https://www.lavieps.com.au/sale/qld/ips

wich-west-moreton/springfield-lakes/resi

dential/house/5680918