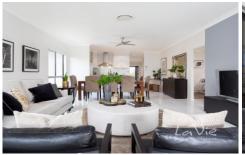

## 16 Timberlake Place offers:

- \* 4 spacious bedrooms including master with walk in robe and ensuite
- \* Trendy kitchen with glass mosaic splashback tiles, gas cooktop and dishwasher
- \* Open plan gloss tiled living and dining areas leading to the outdoor entertaining and garden
- \* Separate lounge room, retreat, kids tv room or bonus guest bedroom