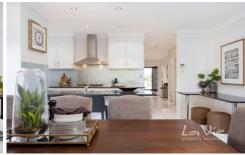

## 16 Timberlake Place offers:

- \* 4 spacious bedrooms including master with walk in robe and ensuite
- \* Trendy kitchen with glass mosaic splashback tiles, gas cooktop and dishwasher
- \* Open plan gloss tiled living and dining areas leading to the outdoor entertaining and garden
- \* Separate lounge room, retreat, kids tv room or bonus guest bedroom