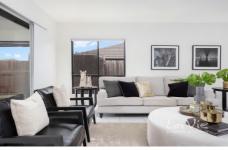

## 16 Timberlake Place offers:

- \* 4 spacious bedrooms including master with walk in robe and ensuite
- \* Trendy kitchen with glass mosaic splashback tiles, gas cooktop and dishwasher
- \* Open plan gloss tiled living and dining areas leading to the outdoor entertaining and garden
- \* Separate lounge room, retreat, kids tv room or bonus guest bedroom