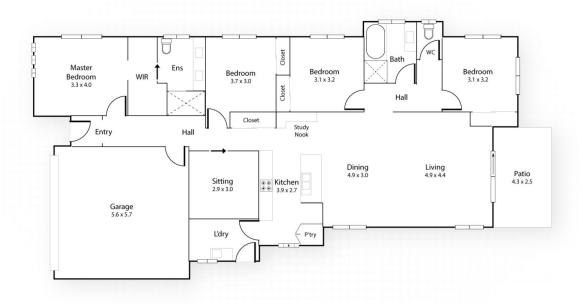

## 16 Timberlake Place, Springfield Lakes QLD

NO

NORTH

 Internal
 External
 Total

 173m2
 10.8m2
 183.8m2

Please note: The intentions behind this floor plan are for illustrative purposes and should be viewed as a guide only. While every attempt is made to ensure accuracy, any potential buyers should proceed to seek their own measurements and advice before any purchase is made.