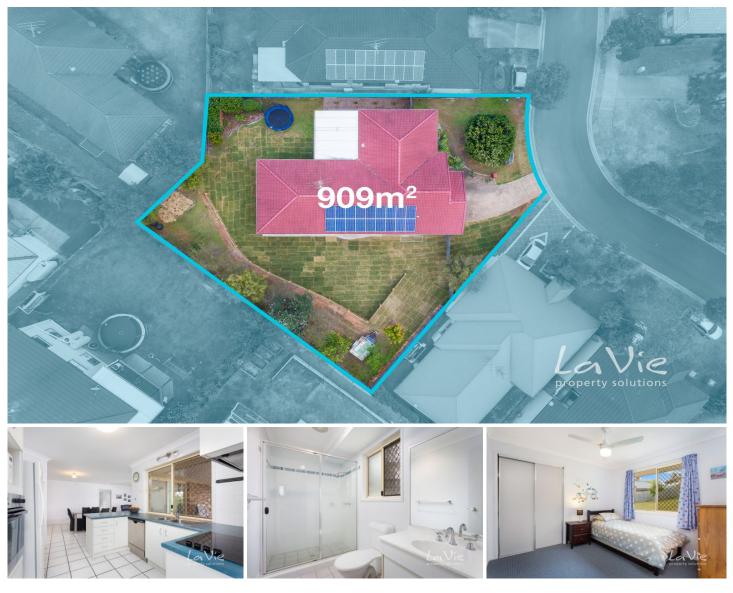

## 34 Canterbury Bells Circuit Springfield Lakes QLD

A massive 909m2 block in the heart of Springfield Lakes -And it has been levelled out so there is flat yard with so much room for the kids to play! A big family home with real sized bedrooms and multiple spacious living areas. A large undercover outdoor entertaining area. Double gate side access to make room for all the toys, even maybe that pool that you have been promising the kids for summer. In a quiet location close to parks and transport, great street appeal with her attractive rendered facade, just a bit of TLC will make this big, beautiful lady shine.

34 Canterbury Bells Circuit offers:

\* 4 big bedrooms, real sized with room for not just the bed, fit the kids desks, shelves, toys, and each has large built in wardrobes.

Great sized master bdroom with ensuite and spacious

## 4 🛤 2 🚔 2 🚔

| Price                | : | Ş |
|----------------------|---|---|
| <b>Building Size</b> | : | 2 |
| Land Size            | : | Ģ |
| View                 | : | ł |

- \$ 450,000 234 sqm
- 909 sqm