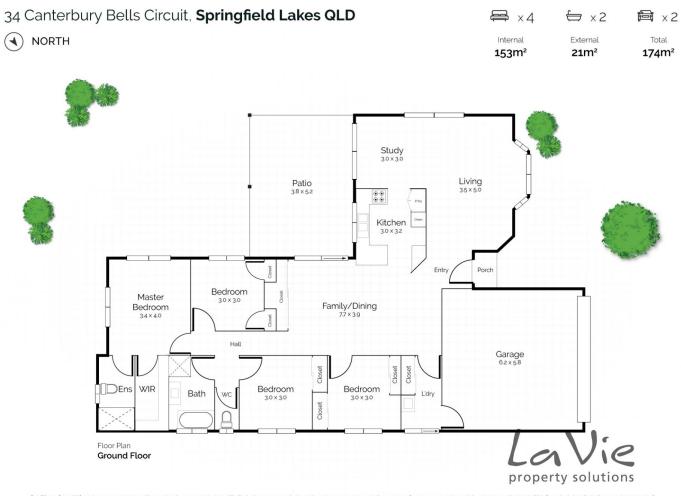

34 Canterbury Bells Circuit offers:

\* 4 big bedrooms, real sized with room for not just the bed, fit the kids desks, shelves, toys, and each has large built in wardrobes.

Great sized master bdroom with ensuite and spacious

: https://www.lavieps.com.au/sale/qld/ips wich-west-moreton/springfield-lakes/resi dential/house/5680933

Conditions of use All floor plan measurements, positions and angles are approximate and for illustrative purposes only. Hausable makes no guarantee as to the accuracy of any measurements, symbols or textures as the intert of this floor plan is to indicate the approximate layout of the property only, and must not be relied upon for any other purpose, whatsever. While every attempt at accuracy is make potential buyers must seek their own independent professional measurements to determine the homes subability before purchase. Hausable accepts no responsibility or tability for any loss. Newer arising, from the use of this floor plan. This floor plan must not be reused, or resid for any reason what be PVL Ld.