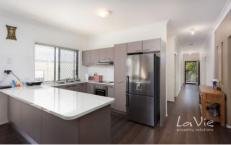

## 9 Park Edge Drive offers:

- \* 3 spacious bedrooms all with built in robes
- \* Master bedroom with his and hers robes and ensuite
- \* Great stylish kitchen with stainless steel appliances and dishwasher
- \* Gorgeous timber look flooring
- \* Large open plan living and dining rooms
- \* High ceilings throughout and feature timber windows
- Modern bathrooms and separate laundry