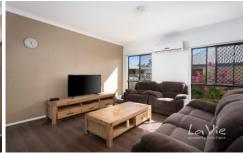

## 9 Park Edge Drive offers:

- \* 3 spacious bedrooms all with built in robes
- \* Master bedroom with his and hers robes and ensuite
- \* Great stylish kitchen with stainless steel appliances and dishwasher
- \* Gorgeous timber look flooring
- \* Large open plan living and dining rooms
- \* High ceilings throughout and feature timber windows
- Modern bathrooms and separate laundry