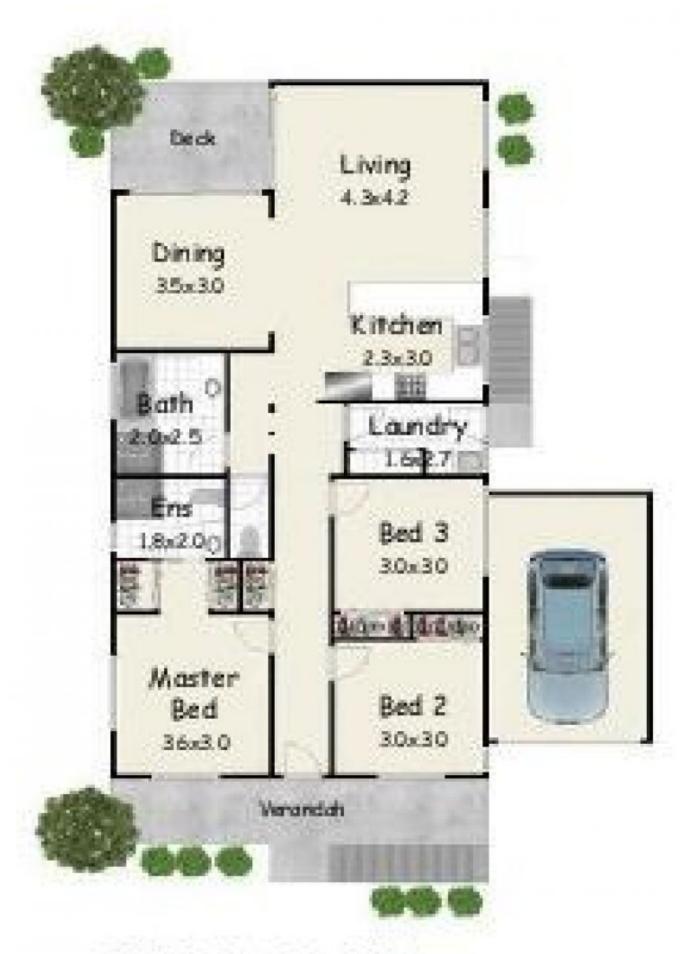

## 9 Park Edge Drive Springfield Lakes QLD

Check this one out! Modern Cottage style home located in the heart of the Springfield Central School Catchment and so close to Orion Shopping Centre, Hospital and Transport. With a classic cottage look on the outside and modern and trendy feel on this inside, this home is the perfect mix of style.

## 9 Park Edge Drive offers:

- \* 3 spacious bedrooms all with built in robes
- \* Master bedroom with his and hers robes and ensuite
- \* Great stylish kitchen with stainless steel appliances and dishwasher
- \* Gorgeous timber look flooring
- \* Large open plan living and dining rooms
- \* High ceilings throughout and feature timber windows
- Modern bathrooms and separate laundry