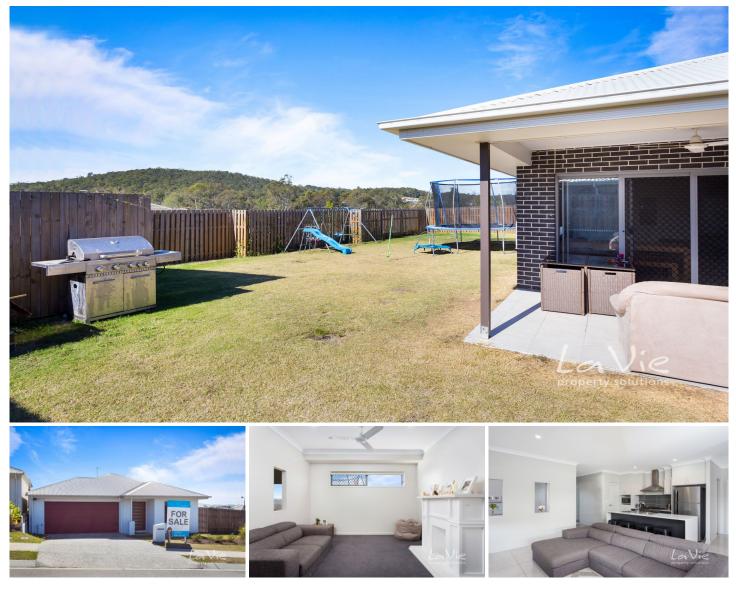

## 19 Reedy Crescent Redbank Plains QLD

This attractive one-year young home is nestled in a lovely street and is in the booming Fernbrook Estate of Redbank Plains.

It's on a brilliant large usable 579m2 flat block with side access and room for a pool at a fantastic value - Great home for the family or an astute investor as it currently tenanted until November 2018, but it is not just the outside of this property that will impress, inside has all the space that a growing family could want with plenty of living space.

## Features:

- ? 4 bedrooms with built in wardrobes
- ? Master bedroom with ensuite, walk in robe
- ? High ceiling
- ? Two separate living areas
- ? Air conditioner in master bedroom and main living area

## 4 🛤 2 📛 2 🚘

View

| Price     | :\$410,000 |
|-----------|------------|
| Land Size | : 579 sam  |

- 579 sqm
  - : https://www.lavieps.com.au/sale/qld/ipswich -west-moreton/redbank-plains/residential/ho use/5680940