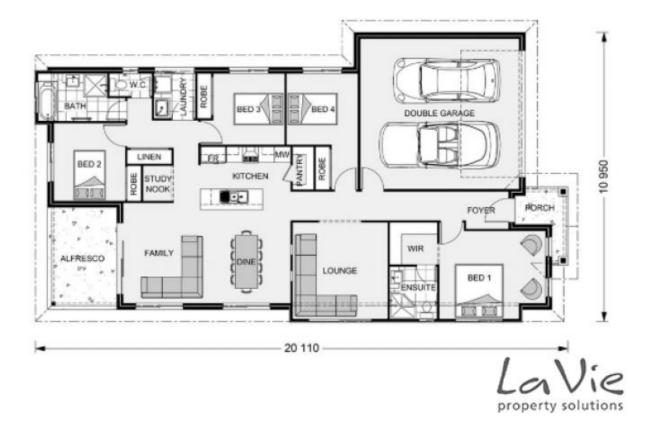

## Features:

- ? 4 bedrooms with built in wardrobes
- ? Master bedroom with ensuite, walk in robe
- ? High ceiling
- ? Two separate living areas
- ? Air conditioner in master bedroom and main living area