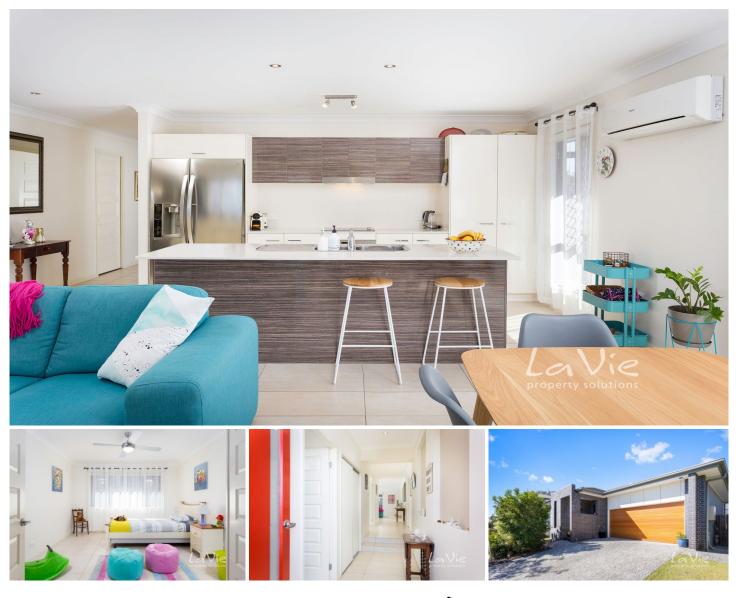

## 3 Fennel Way Springfield Lakes QLD

This beautiful 4 bedroom house will take you by surprise. With its stylish facade and trendy split level interior, this bright and modern home is a one off design from a boutique builder and is sure to impress both owner occupiers and investors alike. Located in an elevated position in the Tea Trees Village of Springfield Lakes, this sought-after location is in the Springfield Central School Catchment, close to Uni, Hospital, Shops and Train and walking distance to the bus stop.

## Featuring:

\* Four spacious bedrooms or 3 and a Media Room or great Kid's Playroom

\* Super stylish master bedroom with feature tiling and windows, ensuite and walk in robe

\* Streamlined kitchen with stone benchtops, stainless steel appliances and dishwasher.