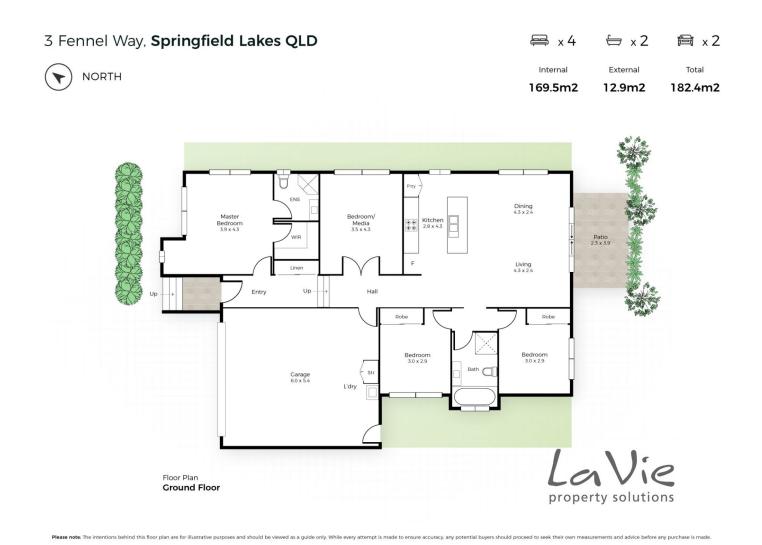

## 4 🛤 2 🚔 2 😭

| Price | : | \$ | 440 | ,00 | 0 |
|-------|---|----|-----|-----|---|
|-------|---|----|-----|-----|---|

Land Size : 398 sqm View : https://ww

: https://www.lavieps.com.au/sale/qld/ipswich -west-moreton/springfield-lakes/residential/h ouse/5680942