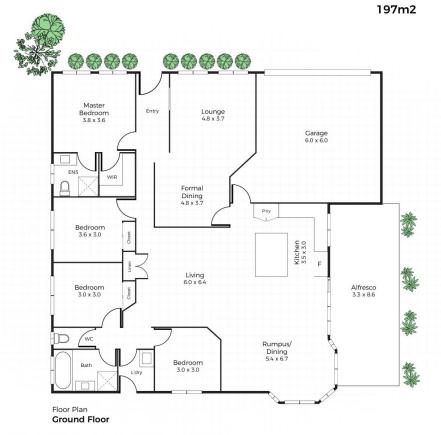

## 12 Northumberland Place Heritage Park QLD

Stop your house search...I have found the perfect property for even the pickiest of buyers!!! As soon as you step through the front garden's gate you will be impressed with how loved and well maintained this home is! 12 Northumberland Place offers large living spaces, large bedrooms and a fantastic covered patio all in a well thought out floor plan that is designed with families in mind. You will be impressed with the brand new renovated entertainers kitchen, perfect to cook up a storm for all of your friends and family!

## **Properties WOW Features**

- 4 Large bedrooms with built in robes
- 2 Spacious living areas
- Large outside covered patio
- Automated sprinkler system

## 4 🕒 2 🔓 2 🗬

**Price** : \$ 505,000 **Land Size** : 600 sqm

View: https://www.lavieps.com.au/sale/qld/logan/h

eritage-park/residential/house/5680945

**₽** x 4

⇔ x 2

₽ x 2

1

NORTH

Internal

External **27m2** 

Total
224m2

Please note: The intentions behind this floor plan are for illustrative purposes and should be viewed as a guide only. While every attempt is made to ensure accuracy, any potential buyers should proceed to seek their own measurements and advice before any purchase is made.