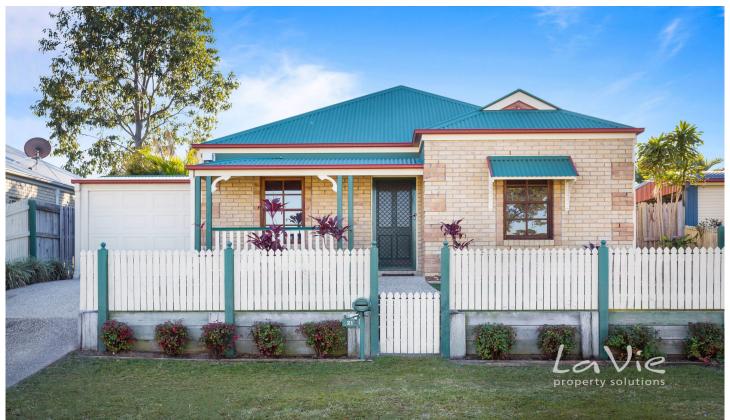

## 21 Liberty Crescent Springfield Lakes QLD

Set in a elevated location and built to take in the cool breezes and sunset views over the mountains, this beautiful cottage style home is only a short walk to the school, lakes, ovals, shops and public transport. A home to fall in love with, this immaculate property is filled with charm and character with a classic look on the outside and high ceilings and modern flair inside.

## 21 Liberty Crescent offers:

- \* 3 spacious bedrooms all with built in wardrobes
- \* Separate large formal carpeted lounge with feature timber windows
- \* Tiled dining and living room to the rear
- \* Semi-ensuited bathroom off the master with separate vanity area and toilet
- \* Great kitchen with plenty of bench and cupboard space