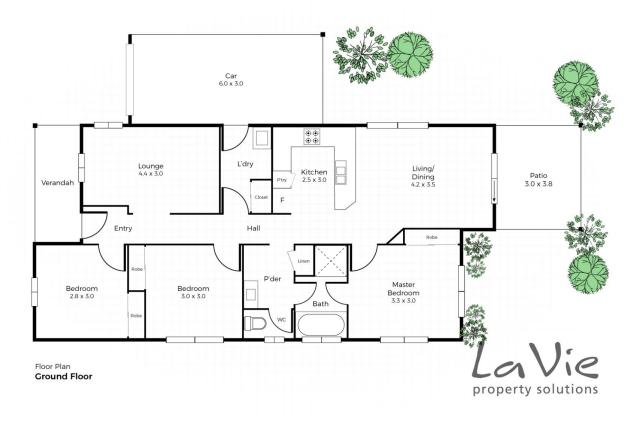

## 21 Liberty Crescent, Springfield Lakes QLD

NORTH

Internal 100m2 External 35.6m2

Total 135.6m2

Please note: The intentions behind this floor plan are for illustrative purposes and should be viewed as a guide only. While every attempt is made to ensure accuracy, any potential buyers should proceed to seek their own measurements and advice before any purchase is made.