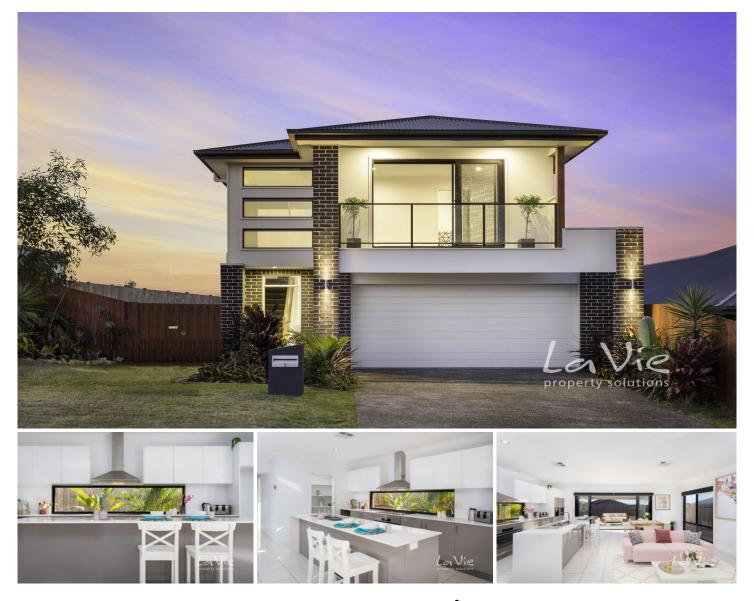

## 9 Solace Street Springfield Lakes QLD

This beautiful near new home by renowned builder Valeco Homes is a real show-stopper. With stunning street appeal, the rare bonus of side access, a fantastic family friendly floorplan, large rooms and open spaces, this impressive residence is packed full of features. Offering all the wish-list items and then some, not only could you not build this again for this price - this home is ready for you to just move straight in.

9 Solace Street offers:

\* Four spacious bedrooms with built ins

\* Master suite with private balcony, lovely treeline views, fabulous ensuite and walk in robe and dressing room

\* Wow factor kitchen with feature window splashback, stone benchtops, 900mm oven and touch pad cooktop, dishwasher and walk in pantry