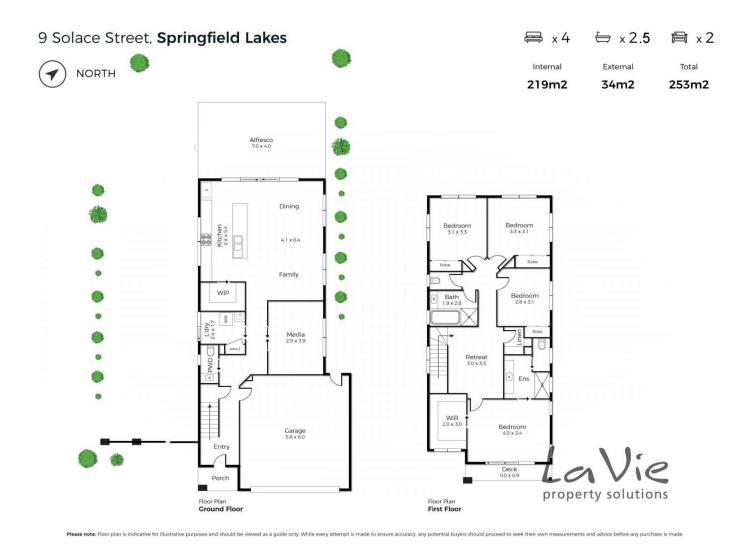

## 4 🛤 3 🚔 2 😭

| Price                | : |
|----------------------|---|
| <b>Building Size</b> | : |
| Land Size            | : |
| View                 | : |

- : \$ 575,000 : 252.9 sqm
- : 429 sqm

: https://www.lavieps.com.au/sale/qld/ips wich-west-moreton/springfield-lakes/resi dential/house/5680958