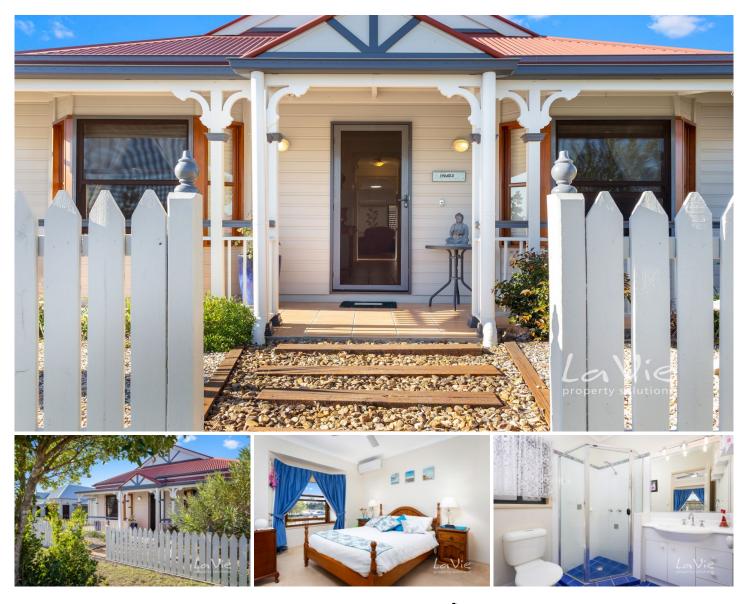

## 4 Timberlake Place Springfield Lakes QLD

Wow!! This beautiful three-bedroom home is bursting with all the character and charm you would expect from a gorgeous cottage, with its decorative cornices and colonial fittings. The master bedroom has a gorgeous bay window, walk-in robe and ensuite bathroom. The other two bedrooms also have built-in robes. You will also find a family bathroom and separate toilet!

The kitchen is a great size, giving you plenty of bench space and heaps of cupboards. This overlooks the open-plan living and dining area, which is a fantastic space that is air conditioned for your additional comfort.

Outside is lovely and low-maintenance. The fully-covered entertaining area is perfect to sit and enjoy the peace and quiet. Being on an easy-care 300m2 block you still have room to make a beautiful country garden and play space