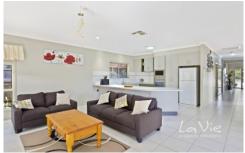

The living areas are large with a separate carpeted living area and open plan dining/living overlooking the large alfresco area. The kitchen has it all with extra large bench top, electrical cooktop, dishwasher and lots of cupboard