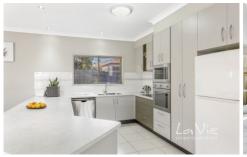

The living areas are large with a separate carpeted living area and open plan dining/living overlooking the large alfresco area. The kitchen has it all with extra large bench top, electrical cooktop, dishwasher and lots of cupboard