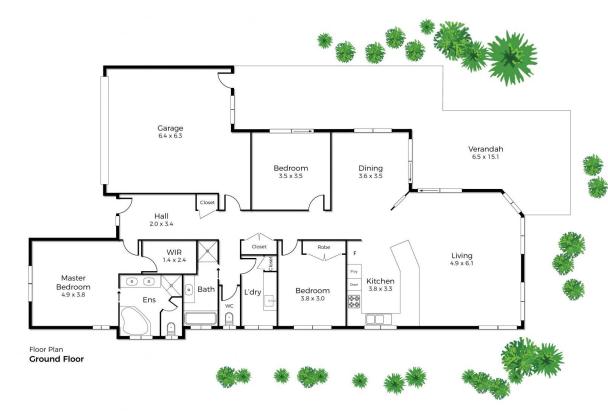

## 5 Fort Close, **Springfield Lakes QLD**

NORTH

Internal 168m2 External **52.0m2** 

Total **220m2** 

Please note: Floor plan is indicative for illustrative purposes and should be viewed as a guide only. While every attempt is made to ensure accuracy, any potential buyers should proceed to seek their own measurements and advice before any purchase is made.