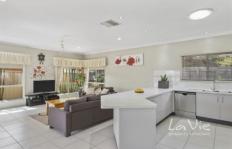

The living areas are large with a separate carpeted living area and open plan dining/living overlooking the large alfresco area. The kitchen has it all with extra large bench top, electrical cooktop, dishwasher and lots of cupboard