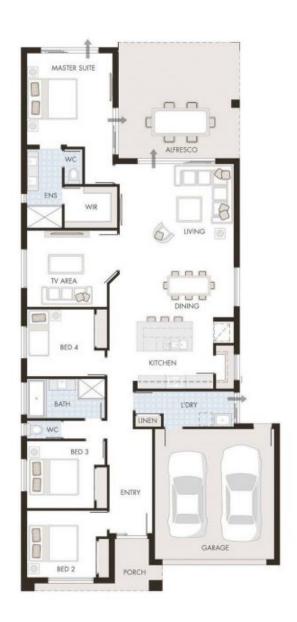

#### 28 Mirage Avenue offers:

- \* Great street appeal with a rendered and clad facade and established gardens
- \* Beautiful entranceway that sets the tone for the glamour of the home
- \* Four spacious bedrooms all with built ins
- \* Master suite boasting heaps of room with hotel style ensuite and fully kitted out walk in robe
- \* Timber look floor panels add to the warmth of the living

## FLOOR AREA COVERAGE

Internal //

External //

Total //

223.8m<sup>2</sup>

21.2m<sup>2</sup>

245.0m<sup>2</sup>

Please note: The intentions behind this floor plan are for illustrative purposes and should be viewed as a guide only. While every attempt is made to ensure accuracy, any potential buyers should proceed to seek their own measurements and advice before any purchase is made.