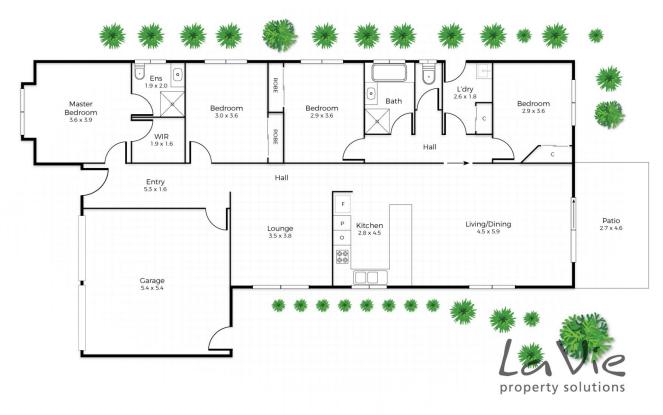

## 102 James Josey Avenue Springfield Lakes QLD

Your new home is in a great location, walking distance to the Springfield State School, Woodcrest State College, ovals, tennis and basketball courts and much much more! As you enter your newly painted home you will find your large master bedroom on the left with its walk in robe and ensuite. On the right you will find the formal carpeted open plan living area.

Continue your journey and you have reached the open plan kitchen and large air conditioned living area. You will enjoy cooking up a storm for friends and family.

The covered outdoor private area overlooks your low maintenance garden where you can watch the children play in the good size yard.

Properties WOW features:

4 Large bedroom with built in robes

NORTH

Internal 163m2 External 13m2

Total 176m2

Please note: Floor plan is indicative for illustrative purposes and should be viewed as a guide only. While every attempt is made to ensure accuracy, any potential buyers should proceed to seek their own measurements and advice before any purchase is made.