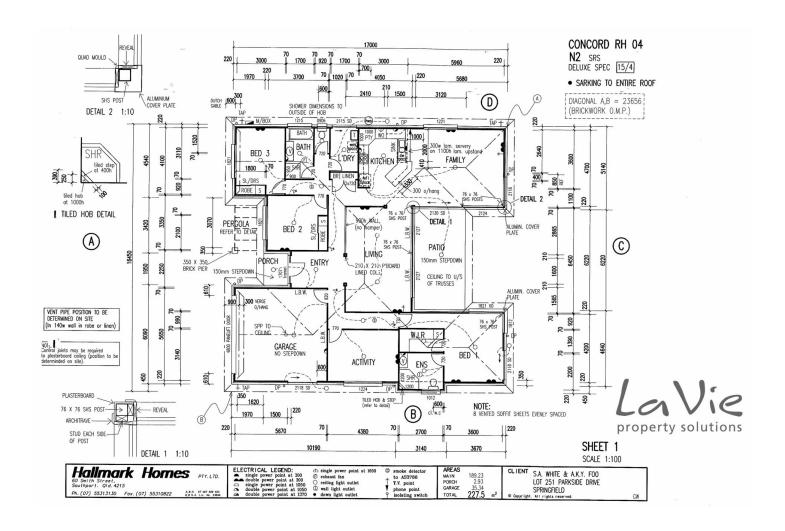

## 2 Greenview Court Springfield QLD

Combining the best of both privacy and practicality, this beautiful property offers a spacious and luxurious layout with plenty indoor and outdoor entertaining space.

Stunning, amazing and simply beautiful are the words you will be saying when viewing this home, situated in a quite cul de sac street in the sort after suburb of Springfield.

## Features Include:

Large master bedroom with beautiful en-suite, large shower and huge walk in robe
Spacious four bedrooms
Open plan kitchen, living and dining flows to outdoor entertaining area
Spacious formal lounge & dining room
3rd living area perfect for bar or games room
Ducted air conditioning throughout

## 4 🗀 2 🔓 2 🖨

Price : \$ 500,000 Building Size : 245 sqm Land Size : 751 sqm

View : https://www.lavieps.com.au/sale/qld/ips

wich-west-moreton/springfield/residentia

I/house/5680986