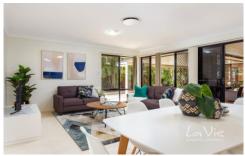

## Features Include:

Large master bedroom with beautiful en-suite, large shower and huge walk in robe
Spacious four bedrooms
Open plan kitchen, living and dining flows to outdoor entertaining area
Spacious formal lounge & dining room
3rd living area perfect for bar or games room
Ducted air conditioning throughout