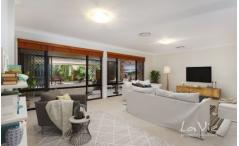

## Features Include:

Large master bedroom with beautiful en-suite, large shower and huge walk in robe
Spacious four bedrooms
Open plan kitchen, living and dining flows to outdoor entertaining area
Spacious formal lounge & dining room
3rd living area perfect for bar or games room
Ducted air conditioning throughout