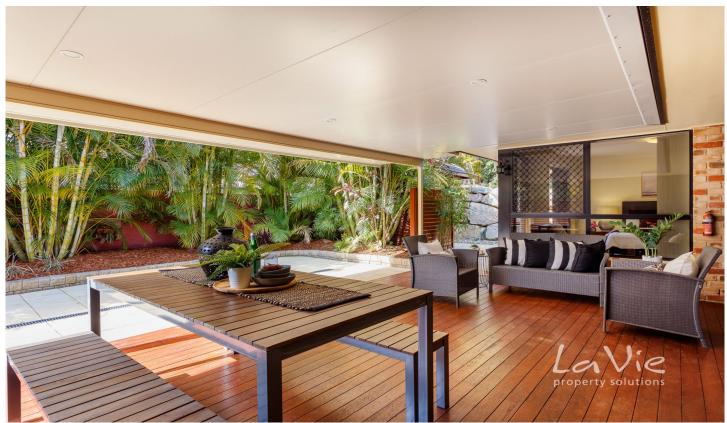

## 2 Greenview Court Springfield QLD

Combining the best of both privacy and practicality, this beautiful property offers a spacious and luxurious layout with plenty indoor and outdoor entertaining space.

## Features Include:

Large master bedroom with beautiful en-suite, large shower and huge walk in robe
Spacious four bedrooms
Open plan kitchen, living and dining flows to outdoor entertaining area
Spacious formal lounge & dining room
3rd living area perfect for bar or games room
Ducted air conditioning throughout