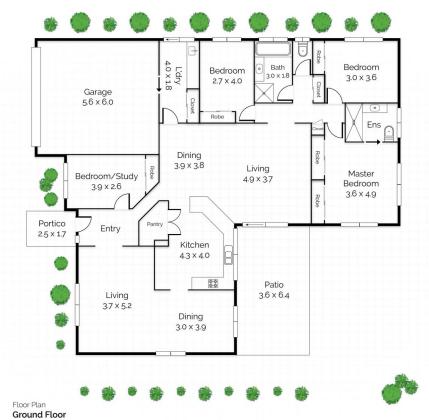

## 6 Heritage Circuit, Springfield Lakes QLD

**⇒** ×4 ₹

**₽** ×2

(A) NORTH

Internal 194m² External 27m²

Total 221m²

Conditions of uses. All floor plan measurements, positions and angles are approximate and for illustrative purposes only. Hausable makes no guarantee as to the accuracy of any measurements, symbols or textures as the intent of this floor plan is to indicate the approximate layout of the property only, and must not be relied upon for any other purpose, whatsoever. While every attempt at accuracy is made, potential buyers must seek their own independent professional measurements to determine the homes suitability before purchase. Hausable accepts no responsibility or layout professional measurements to determine the homes suitability before purchase. Hausable professional measurements to determine the homes suitability before purchase. Hausable professional measurements to determine the homes suitability before purchase. Hausable professional measurements to determine the homes suitability before purchase. Hausable professional measurements to determine the homes suitability before purchase. Hausable professional measurements to determine the homes suitability before purchase. Hausable professional measurements to determine the homes suitability before purchase. Hausable professional measurements to determine the homes suitability before purchase. Hausable professional measurements to determine the homes suitability before purchase. Hausable professional measurements to determine the homes suitability before purchase. Hausable professional measurements to determine the homes suitability before purchase. Hausable professional measurements to determine the homes suitability before purchase. Hausable professional measurements to determine the homes suitability before purchase. Hausable professional measurements to determine the homes suitability before purchase. Hausable professional measurements to determine the homes suitability before purchase. Hausable professional measurements the homes suitability before purchase the homes suitability before purchase the homes suitability before purchase the homes suitability