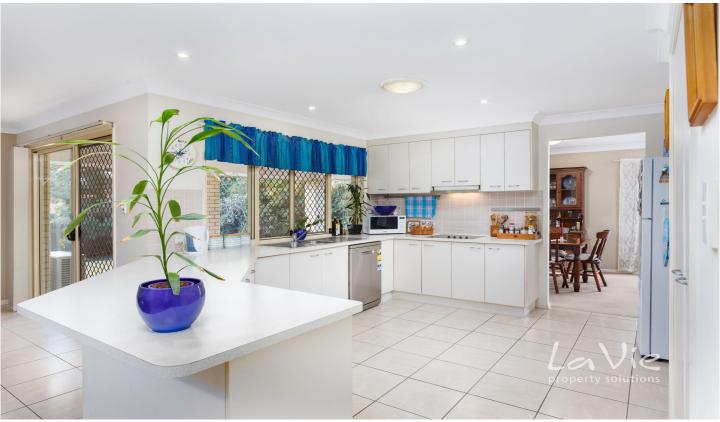

## Properties WOW features:

- 4 Large bedrooms with built in robes
- 2 Spacious living areas
- Entertainers kitchen with stainless steel appliances
- Ample cupboard space
- Air conditioned
- Ceiling fans throughout
- Security screens and doors