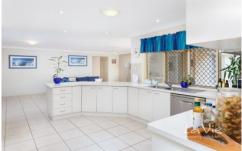

## Properties WOW features:

- 4 Large bedrooms with built in robes
- 2 Spacious living areas
- Entertainers kitchen with stainless steel appliances
- Ample cupboard space
- Air conditioned
- Ceiling fans throughout
- Security screens and doors