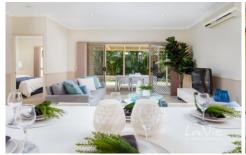

## 40 Montello Circuit offers:

- \* Open flow and high ceilings, a feel of real spaciousness
- \* Great cottage features and timber double hung windows
- \* Three large bedrooms including master bedroom with walk in robe and semi-ensuited to the bathroom
- \* Great sized kitchen with dishwasher and heaps of storage and bench space
- \* Spacious open plan tiled living and dining rooms