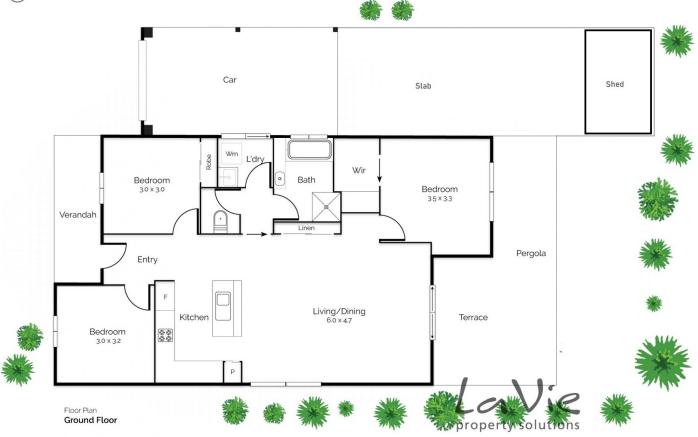

## 40 Montello Circuit offers:

- \* Open flow and high ceilings, a feel of real spaciousness
- \* Great cottage features and timber double hung windows
- \* Three large bedrooms including master bedroom with walk in robe and semi-ensuited to the bathroom
- \* Great sized kitchen with dishwasher and heaps of storage and bench space
- \* Spacious open plan tiled living and dining rooms