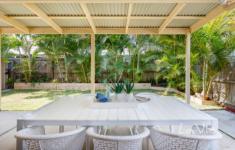

## 40 Montello Circuit offers:

- \* Open flow and high ceilings, a feel of real spaciousness
- \* Great cottage features and timber double hung windows
- \* Three large bedrooms including master bedroom with walk in robe and semi-ensuited to the bathroom
- \* Great sized kitchen with dishwasher and heaps of storage and bench space
- \* Spacious open plan tiled living and dining rooms