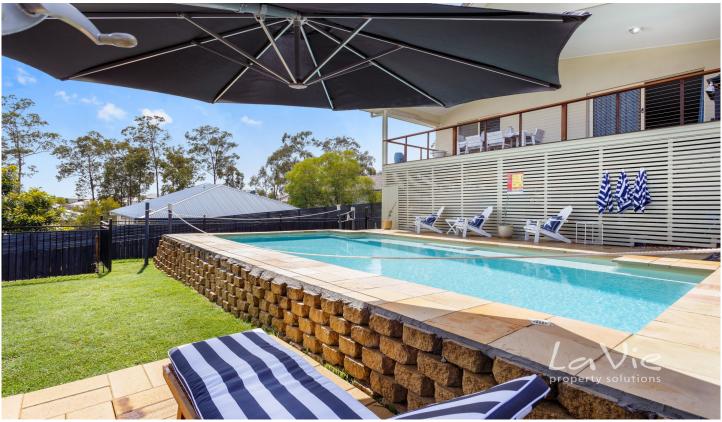

## 8 Fennel Way Springfield Lakes QLD

From the moment you step inside, you realise that this home is something special. A place you will be proud to call your home and show off to your friends and family. A place that steals your heart and makes you click your heels together - because there is no place like this home!

Hamptons inspired inside and country club holiday feel outside, 8 Fennel Way has all you have been looking for:

- \* Three spacious, uniquely designed bedrooms
- \* Large master bedroom with gorgeous panel walled walk in robe and ensuite
- \* Great sized Media or Multi-Purpose room with grand double doors, great as a second living space, games room or potential 4th or guest bedroom
- \* Beautifully tiled main bathroom with jetted tub and frosted shower