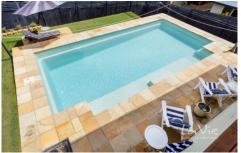

## 8 Fennel Way Springfield Lakes QLD

From the moment you step inside, you realise that this home is something special. A place you will be proud to call your home and show off to your friends and family. A place that steals your heart and makes you click your heels together - because there is no place like this home!

Hamptons inspired inside and country club holiday feel outside, 8 Fennel Way has all you have been looking for:

- \* Three spacious, uniquely designed bedrooms
- \* Large master bedroom with gorgeous panel walled walk in robe and ensuite
- \* Great sized Media or Multi-Purpose room with grand double doors, great as a second living space, games room or potential 4th or guest bedroom
- \* Beautifully tiled main bathroom with jetted tub and frosted shower