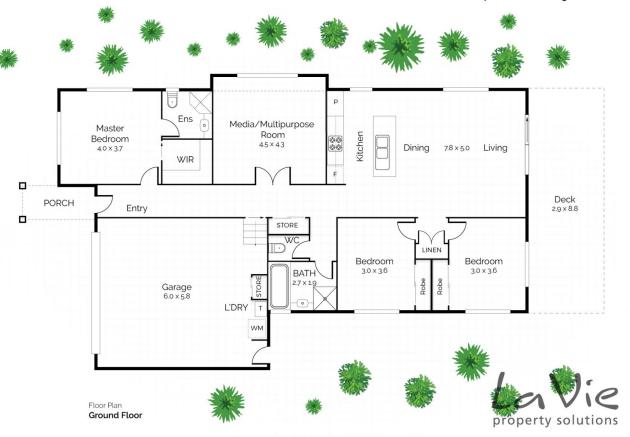

## 3 📭 2 🔓 2 😭

**Price** : \$ 510,000 **Land Size** : 455 sgm

View: https://www.lavieps.com.au/sale/qld/ipswich

-west-moreton/springfield-lakes/residential/h

ouse/5681002

NORTH

Internal 176m² External 29m² Total 205m²

Conditions of use: All floor plan measurements, positions and angles are approximate and for illustrative purposes only. Hausable makes no guarantee as to the accuracy of any measurements, symbols or textures as the intent of this floor plan is to indicate the approximate layout of the property only, and must not be relied upon for any other purpose, whatsoever. While every attempt at accuracy is made potential buyers must seek their own independent professional measurements to determine the homes suitability to fairly read to the property only, and must not be reused or new resold for any reason without prior written consent from Hausable Pvt Ltd.